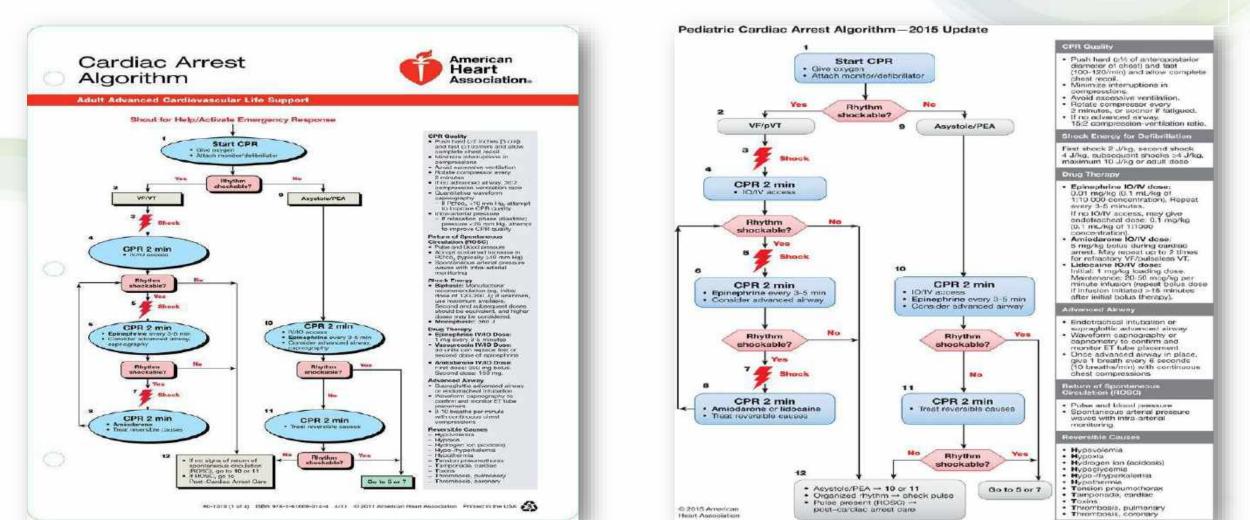

are. If the facility has a CPR team (e.g. code blue team) it shall ensure that it is trained in advanced cardiopulmonary resuscitation (adult, pediatric and neonatal) and is present in all shifts. All doctors and nurses working in ICU/ HDU should undergo appropriate training and display the CPR algorithm at all the critical areas.

#### Means of verification:

- 1. Training Records for Basic Life Support (BLS)
- 2. There should be a code blue protocol in the organization
- 3. Check the display of CPR algorithm in or near ICU, Clinical area and Emergency areas.
- 4. Check the records for CPR events & CPR Mock drill along with the corrective & Preventive measures taken





### TRAINING RECORDS FOR BASIC LIFE SUPPORT (BLS)









# THERE SHOULD BE A CODE BLUE PROTOCOL IN THE ORGANIZATION







### CHECK THE DISPLAY OF CPR ALGORITHM IN OR NEAR ICU, CLINICAL AREA AND EMERGENCY AREAS









# CHECK THE RECORDS FOR CPR EVENTS & CPR MOCK DRILL ALONG WITH THE CORRECTIVE & PREVENTIVE MEASURES TAKE

|                                                                               | DE BLUE EVA<br>NT (CLASC) SP ME INSTIT<br>AHMEI |                 |                      |
|-------------------------------------------------------------------------------|-------------------------------------------------|-----------------|----------------------|
| This form is to be kept in cra:                                               | e e en e en e en e en e en                      |                 | Manastmants)         |
| vame of Patient: