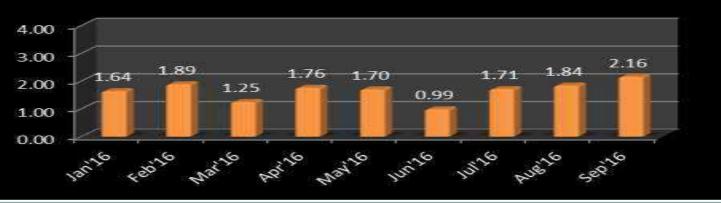

on performance measure which is used not only important for hospital performance but also for clinical quality and infection control.

### **Means of verification:**

- 1. Mortality Rate (from the data of last 6 months)
  - = Number of Patient died/ Total number of patient admitted \*100 Average
- 2. Length of Stay (from the data of for last 6 months)
- = Sum of days spend by each patient/ Total number of patient admitted



## **MORTALITY RATE**



| Jan'16 | 1.64% | 11/670 |
|--------|-------|--------|
| Feb'16 | 1.89% | 13/688 |
| Mar'16 | 1.25% | 9/721  |
| Apr'16 | 1.76% | 12/682 |
| May'16 | 1.70% | 12/704 |
| Jun'16 | 0.99% | 7/709  |
| Jul'16 | 1.71% | 13/759 |
| Aug'16 | 1.84% | 15/814 |
| Sep'16 | 2.16  | 21/974 |

# No of deaths X 100 No of discharges and death for the month





#### RCA –

1.Most of the deaths were associated with the multi-organ involvement / failure, supra added infection, pneumonia, septicaemia etc. 2.Sick patients being referred from near by RMP's & small nursing home/clinics who have very less chance of survival. given the short duration of treatment protocol to be followed in view of their deteriorating condition.

#### CAPA –

1. Prevention of hospital acquired infection.

2.Regular mortality meet to review the delivery of care/ adequacy of treatment or deficiencies so that remedial measures can be taken.



### **AVERAGE LENGTH OF STAY (ALS)**



|        | BOR    | ALOS |
|--------|--------|------|
| Jan'16 | 71.28% | 3.72 |
| Feb'16 | 72.44% | 3.45 |
| Mar'16 | 69.94% | 3.39 |
| Apr'16 | 77.07% | 3.83 |
| May'16 | 74.42% | 3.7  |
| Ju