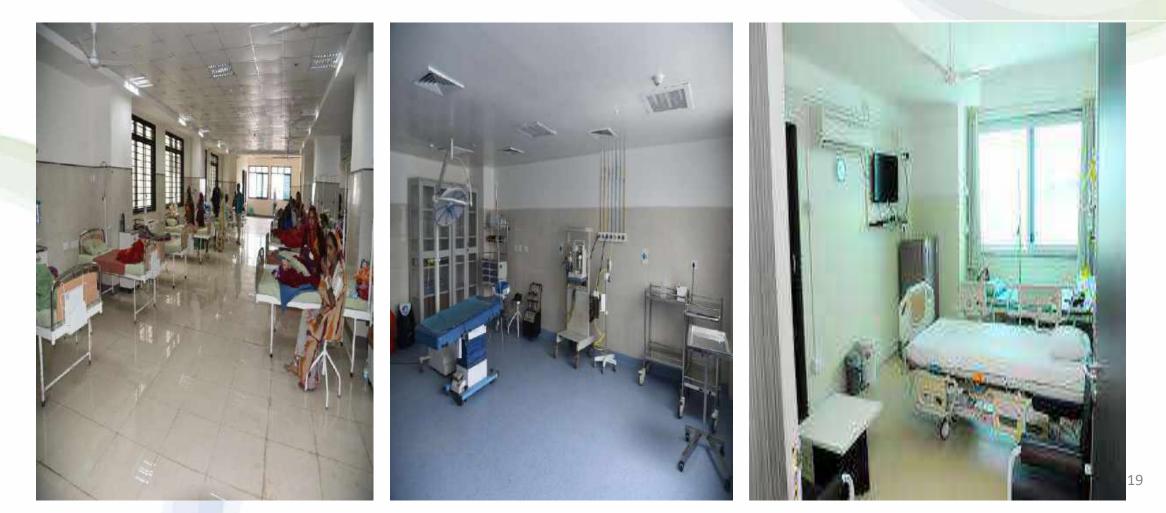

GH FOR EFFECTIVE CLEANING AND WALKING













### THE FACILITY SHOULD BE CLEANED AT LEAST TWICE IN THE DAY WITH A WET MOP AND ARE ALSO RIGOROUSLY CLEANED WITH SCRUBBING AT LEAST ONCE IN A MONTH. CHECK CLEANING RECORDS FOR REGULAR AND FREQUENCY OF CLEANING







# SS 2 - TEMPERATURE CONTROL AND VENTILATION SHOULD BE MAINTAINED IN PATIENT CARE AND NURSING AREA

**Interpretation** – Arrangement for comfortable work environment in terms of temperature control should be available in patient care areas and work stations.

### **Means of verification:**

1. Availability of fans/ air conditioning/ heating/ exhaust/ air vents as per the requirement and weather condition.





### AVAILABILITY OF FANS/ AIR CONDITIONING/ HEATING/ EXHAUST/ AIR VENTS AS PER THE REQUIREMENT AND WEATHER CONDITION







# SS 3 - THE HOSPITAL SHOULD HAVE ARRANGEMENT OF WATER STORAGE AND SHOULD BE TESTED PERIODICALLY AS PER REQUIREMENT

**Interpretation** – The hospital shall ensure that there is sufficient water supply to meet the requirements at all point of use round the clock. Alternate source of water should be available as backup for any failure or shortage and same should be tested on regular basis. The results of the tests should be documented.

### **Means of verification:**

- 1. At least 200 liters of water per bed per day is available on a daily 24x7 basis. Adequate backup for continuous water supply should be available (check alternate sources also)
- 2. Water is available at all points of use for hand washing, OT, Labor room, wards, Patients toilet & bathroom.
- 3. All water tanks are ke