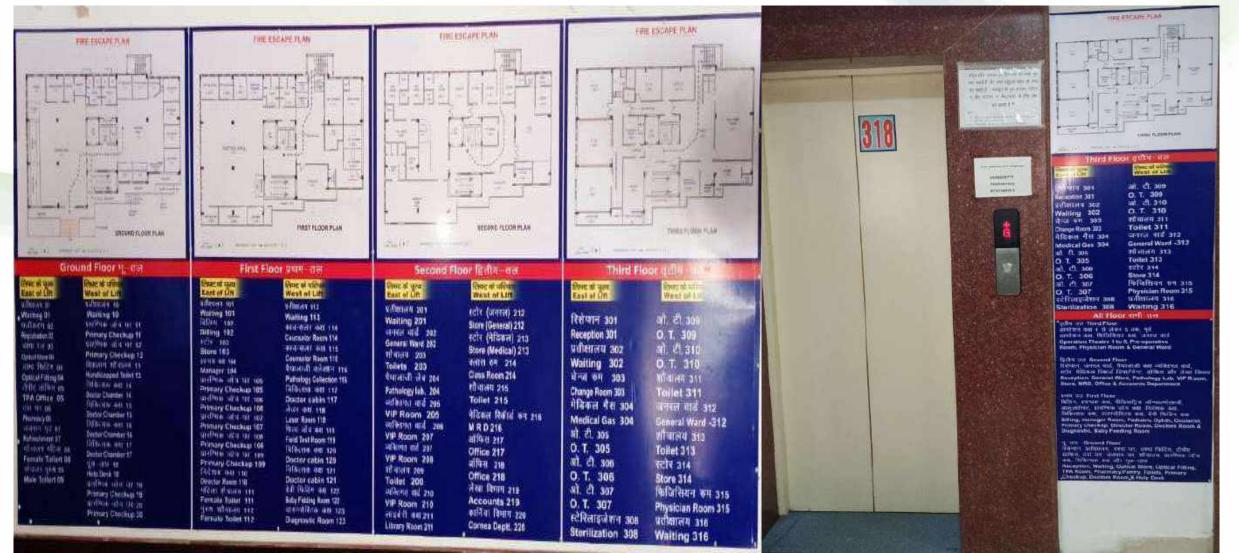

SPLAYED AT ALL STRATEGIC LOCATION

**Interpretation** – All such signage which are compulsory by law for hospitals to display such as PC&PNDT Act, AERB and radian hazard, Bio hazard signage and Fire exit signage should be displayed in the hospitals at all strategic locations.

#### **Means of verification:**

- 1. Fire exit signage to be displayed at exit route plan along with the do's and don'ts in case of fire
- 2. PC&PNDT Act Signage board to be displayed at the waiting room and reception area
- 3. AERB and Radiation hazard signage
- 4. Bio-hazard signage to be present





## FIRE EXIT SIGNAGE TO BE DISPLAYED AT EXIT ROUTE PLAN ALONG WITH THE DO'S AND DON'TS IN CASE OF FIRE







#### FIRE EXIT SIGNAGE TO BE DISPLAYED AT EXIT ROUTE PLAN ALONG WITH THE DO'S AND DON'TS IN CASE OF FIRE







#### PC&PNDT ACT SIGNAGE BOARD TO BE DISPLAYED AT THE WAITING ROOM AND RECEPTION AREA



बेटियां आएंगी - खुशियां लाएंगी











#### **AERB AND RADIATION HAZARD SIGNAGE**

| Radiation                                                     | Authorised                          |
|---------------------------------------------------------------|-------------------------------------|
| controlled                                                    | persons                             |
| area                                                          | only                                |
| X-rays and<br>electrons<br>Risk from<br>external<br>radiation | No entry<br>when red<br>light is on |

**Radiation Protection Supervisor** 





**DO NOT X-RAY** 

# Warning Symbol of Radiation Hazards