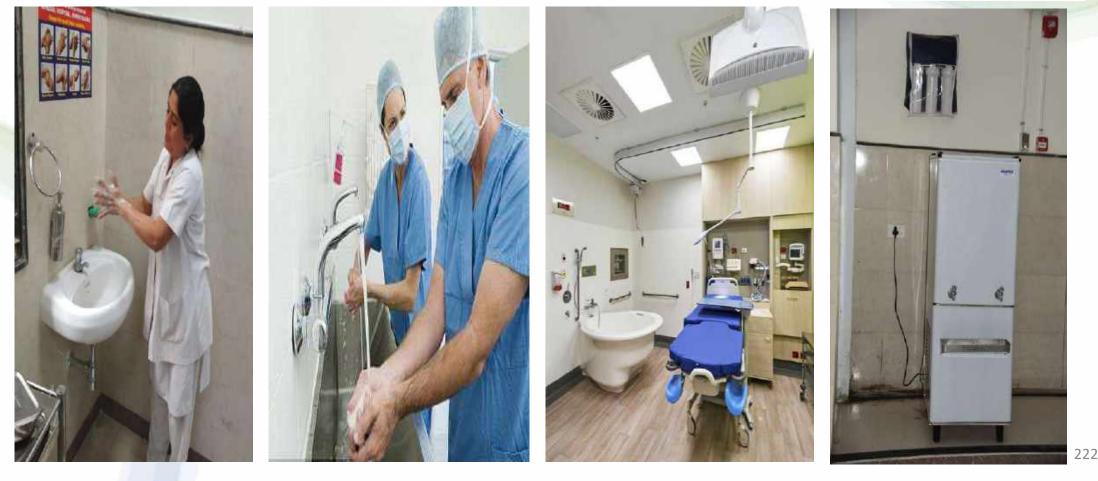

tal** is about 50 litres per person per day. Normally, the water requirement is 115 litres per person per day. A district hospital with about 100 patients and 200 personnel, or a total of 300 people, will need at least 34,500 litres of water per day. **Examples of alternative water sources** 



Hospital has a unctional rain water harvesting system

include:

- Harvested rainwater from roofs
- Harvested storm water
- Reclaimed wastewater
- •Gray water
- Captured condensate
- Additional alternative water sources
  - **Atmospheric water generation**
  - **Discharged water from water** purification processes
  - Foundation water
  - **Blowdown water**
  - **Desalinated water.**





# WATER IS AVAILABLE AT ALL POINTS OF USE FOR HAND WASHING, OT, LABOR ROOM, WARDS, PATIENTS TOILET & BATHROOM







# ALL WATER TANKS ARE KEPT TIGHTLY CLOSED TO ENSURE SAFETY







# CHECK THE RECORDS FOR PERIODIC TESTS OF THE QUALITY OF WATER FROM THE SOURCE (MUNICIPAL SUPPLY, BOREWELL, ETC.) FOR BACTERIAL AND CHEMICAL CONTENT AS PER THE GUIDELINES



| Parameter         | Drinking water quality as per |                 |                |  |
|-------------------|-------------------------------|-----------------|----------------|--|
|                   | EQS<br>standard               | WHO<br>standard | EC<br>standard |  |
| pН                | 6.0-8.5                       | 6.5-8.5         | 6.5-8.5        |  |
| TDS (mg/l)        | 1,000                         | 1,000           | 1,000          |  |
| Iron (mg/l)       | 0.3-1.0                       | 0.3             | 0.20           |  |
|