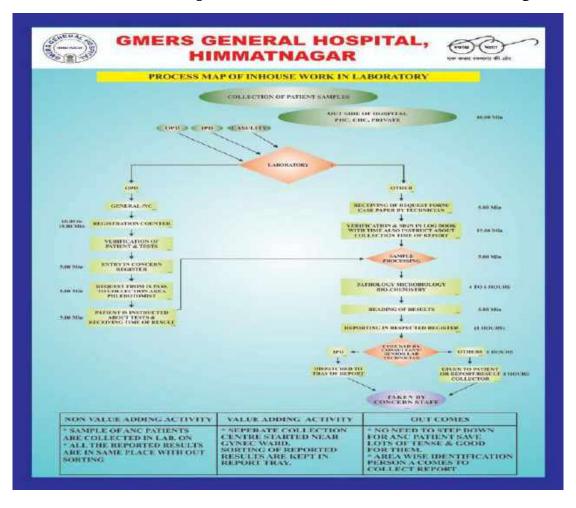

| સીફલીસની તપાસ (VDRL)          | 61                    | ક ૦ મીનીટ              |
| 48             | પાણીની તપાસ                   | el                    | ર પ ઞીનીટ              |
| 94             | конзээ                        | 61                    | ૧૦ મીનીટ               |
| 19             | B.S./B.P,                     | 51                    | 30 Malls               |
| 9.3            |                               |                       | HILP DOG               |
| 22             |                               | and the second second |                        |





## 4. The results of the diagnostic (Laboratory, Radiology, etc.) tests should be made available in defined time frame and intimated about the critical results to the concerned personnel immediately.







## 5. Events during cardio-pulmonary resuscitation are recorded and mock drills conducted at regular interval; sequence of CPR in pictorial manner should be displayed.

| <b>Evidence Required</b>                                                                                                                                                                                  | Method of<br>Assessment                                   | <b>Response sheet</b>                                     | Mark | Available evidence<br>(Photo to be<br>uploaded)                                                                     |  |
|--------------------------------------------------------------------------------------------------------------------------------------------------------------------------