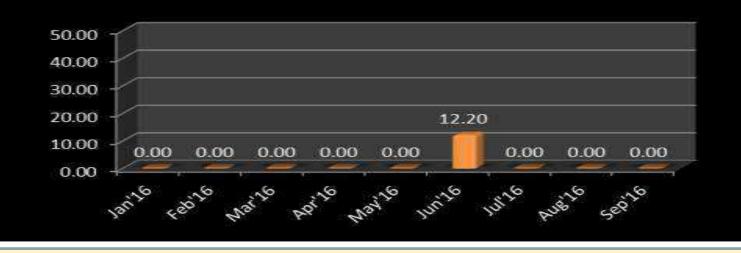

| Target     |  |
|--------------------|---------------|------------|--|
| 2 %                | of Compliance | Not > 6.1% |  |
| Jan'16 0.00% 0/159 |               |            |  |
| Feb'16             | 0.00%         | 0/107      |  |
| Mar'16             | 0.00%         | 0/94       |  |
| Apr'16             | 0.00%         | 0/94       |  |
| May'16             | 0.00%         | 0/39       |  |
| Jun'16             | 12.2%         | 1/82       |  |
| Jul'16             | 0.00%         | 0/121      |  |
| Aug'16             | 0.00%         | 0/129      |  |
| Sep'16             | 0.00%         | 0/86       |  |

### No of central line associated blood stream infections in a month X 1000 No of central line days in that month

#### **Central Line Associted Bloodstream infection rate**



- RCA most possible causes of the same found to be as -
- 1. Underlying heart & lung disease ARDS, Septic Shock & AKI.
- 2. Proper sterile techniques were not followed and emergency insertion was done
- 3. Prolong catheterization
- **CAPA** antibiotic changed according to the sensitivity pattern and training of staff on preventive bundle





# VENTILATOR ASSOCIATED PNEUMONIA (VAP)/ HOSPITAL

### Bench mark

| 1 | Criteria        | Target      |
|---|-----------------|-------------|
| 2 | % of Compliance | Not > 19.5% |

| Jan'16 | 0.00  | 0/108 |
|--------|-------|-------|
| Feb'16 | 0.00  | 0/152 |
| Mar'16 | 9.62  | 1/104 |
| Apr'16 | 15.87 | 2/126 |
| May'16 | 7.58  | 1/132 |
| Jun'16 | 18.52 | 2/108 |
| Jul'16 | 0.00  | 0/128 |
| Aug'16 | 8.85  | 1/113 |
| Sep'16 | 7.09  | 1/141 |