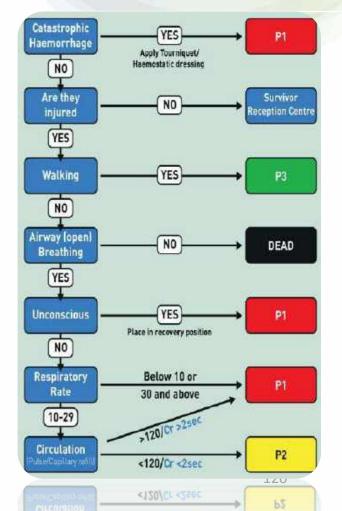

NT OF THE PATIENT TILL THE EMERGENCY/ RECEIVING AREA





| Triage<br>category | Priority | Color  | Conditions                                                 |
|--------------------|----------|--------|------------------------------------------------------------|
| Immediate          | 1        | RED    | Chest<br>wounds,<br>shock, open<br>fractures, 2-3<br>burns |
| Delayed            | 2        | YELLOW | Stable<br>abdominal<br>wound, eye<br>and CNS<br>injuries   |
| Minimal            | 3        | GREEN  | Minor burns,<br>minor<br>fractures,<br>minor<br>bleeding   |
| Expectant          | 4        | BLACK  | Unresponsive,<br>high spinal<br>cord injury                |
|                    |          |        | cord injury                                                |

nign spinal







### NO VEHICLE SHOULD BE PARKED ON THE WAY OR IN FRONT OF THE EMERGENCY ENTRANCE







# **DEDICATED PARKING AREA FOR THE AMBULANCE**









### KI 3 - ACCESS TO THE HOSPITAL SHOULD BE PROVIDED WITHOUT ANY PHYSICAL BARRIER AND FRIENDLY TO PEOPLE WITH DISABILITIES

**Interpretation** –Provisions should be available for physically challenged/ vulnerable person to make the entrance accessible with ramps and grab bars. The facility should have facility of wheelchair, stretcher and trolleys with safety belts for immediate support of the patient.

#### **Means of verification:**

- 1. Availability of wheelchair, stretcher for emergency with straps to protect the patient from falling
- 2. The wheelchair, stretcher and trolleys should be clean, operational and their wheels should be prope