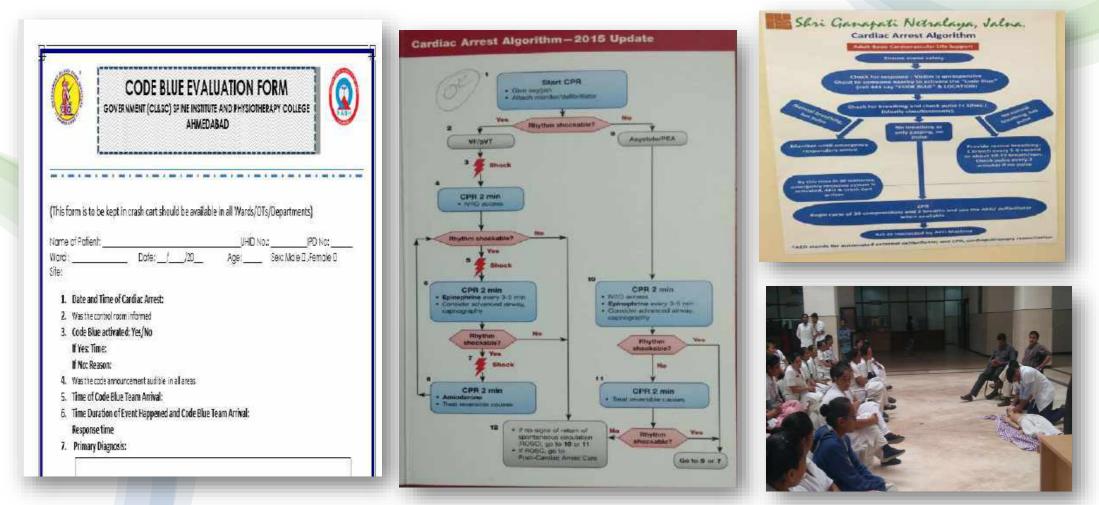

## QUESTIONS FOR AB PM-JAY GOLD / SILVER QUALITY CERTIFICATION:-

Questions are divided in two parts-

**1. AB PM-JAY Specific Questions (25)** 

2. Quality Audit Checklist Questions (20) -

| PM-JAY                    |
|---------------------------|
| View Approved Application |
| 👩 Certification 🐱         |
| 👩 Update Application 🗸    |
| 😭 Upgrade Application 🗸   |
| 😭 Quality Austit 🐱        |
| Quality Audit CheckList   |
| - View Quality Audit      |
| Quality Audit WorkList    |
| 🝙 De-Empanelment 🗸        |
| Enhancements Search       |

Note:- <u>After completion of Quality Audit Checklist please submit and take Screenshot and this</u> <u>Screenshot should be upload as an evidence of AB PM-JAY Specific Question number – 25.</u>

1. Are 'scope of services' registered under AB PM-JAY clearly defined and displayed at prominent place (e.g. Hospital entrance, Registration area, Waiting area, etc.)?

### 2. Are 'scope of services' registered under AB PMJAY displayed bilingually (Malayalam & English)?

## 3. Is the hospital staff aware of 'scope of services' registered under AB PMJAY?

|           | REPORT OF ANNUAL TRA                                           | AND DESCRIPTION OF               | <b>®</b>         |
|-----------|----------------------------------------------------------------|----------------------------------|------------------|
| Write- 35 |                                                                | Garata W2.00 pm                  |                  |
| -         | Summer Typic                                                   | Komo & Drongastion of<br>Trainer | Sign of Training |
| 1         | timestoches X he what the weater of 00000000                   | Datterner                        | ETHANDARE-       |
| -         | Ramon Sciences (101) Management Training                       | 2m Elizati                       | theyette         |
| 1         | Serie Sea of your way & Parsent To Dec & Rise added            | De gara                          | etarty           |
|           | Other target of Grading Management, MARR, NEW (1973) 84 (1974) | Que said                         | RAPER            |
| 3         | (estimate of Deputity Monogramment & Solway                    | Pro and                          | TANION           |
|           | and O Julian Wanted Wanagement                                 | 25 HEALL                         | anternalis       |
| 3         | Tafadkin Gravet 200800                                         | Mr. Mituli                       | (y carriela)     |
|           | Homogeney Francisco & Sciences<br>Management I                 | OT. Hurned                       | Rhen             |
| -         | none 100 Support Testang & Petion Lars                         | Shartys .                        | 26.40            |