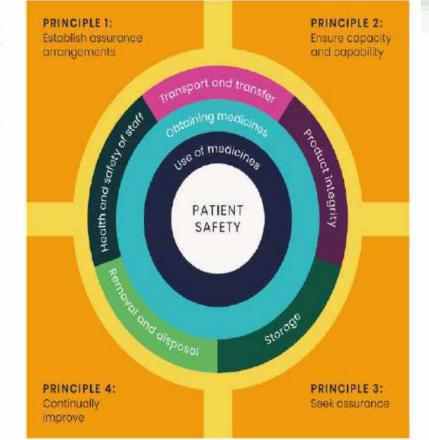

## **PM-JAY established a 3 level Hospital Quality certification**

## **BENEFITS**

- Incentivization (Silver & Gold)
- To provide Quality of services, Enhance patient satisfaction and improve Standard of care