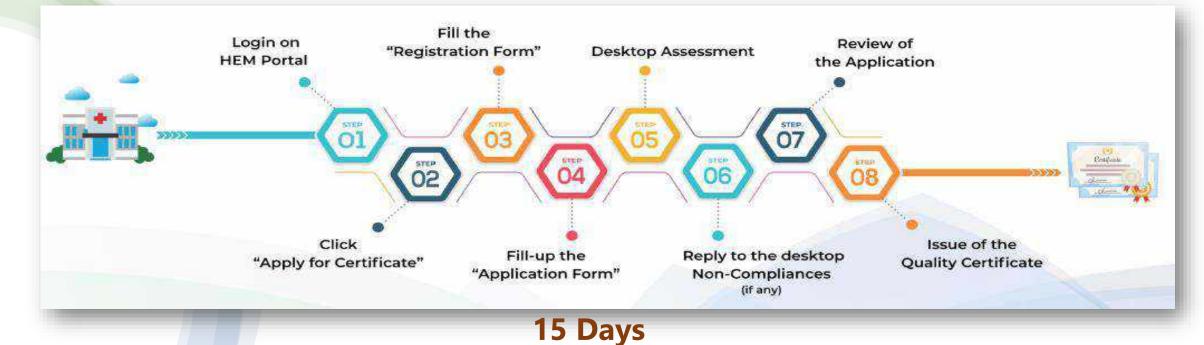

## **PROCESS TO OBTAIN BRONZE CERTIFICATION**

# HOW TO OBTAIN AB PM-JAY GOLD / SILVER / BRONZE QUALITY CERTIFICATE