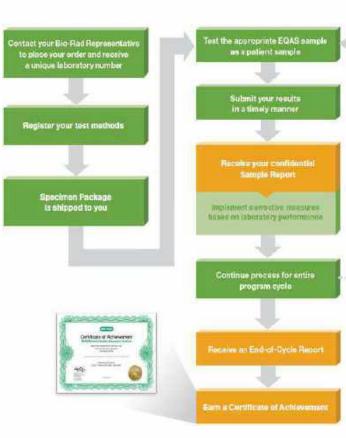

## **PROCESS TO OBTAIN BRONZE CERTIFICATION**

### Launched in August 2019 Bronze quality certificate is a pre-entry level certificate

Aims to bring both private and public AB PMJAY empanelled hospitals at par in terms of quality of service