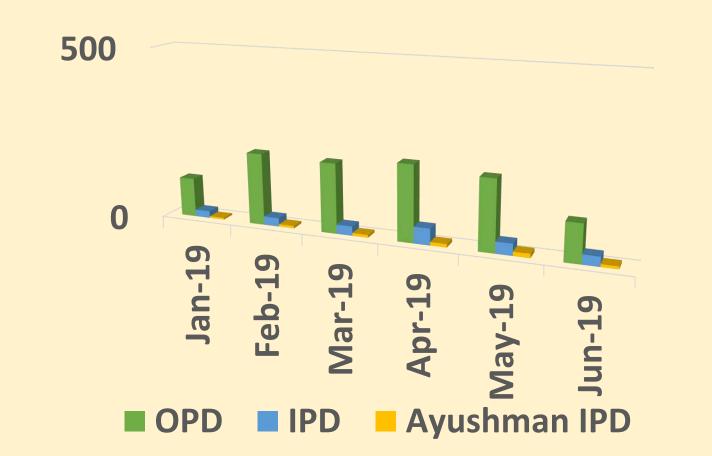

OUT-PATIENT DEPARTMENT (OPD) AND IN-PATIENT DEPARTMENT (IPD) CENSUS

**Interpretation:** A monthly Out-Patient Department (OPD) and In-Patient Department (IPD) census data can help to monitor how much OPD patients are converting into IPD, how many patients visited the OPD and IPD and track the trend of OPD to IPD conversion. The rate is generally affected by poor patient satisfaction, high cost of IPD or low motivation of doctors to admit OPD patient.

#### **Means of verification:**

- 1. Out Patient Department (OPD) census for last 6 months
- 2. In-Patient Department (IPD) census for last 6 months
- 3. AB PM-JAY In-Patient Department (IPD) census for last 6 months





### MONTHLY OUT-PATIENT DEPARTMENT (OPD), IN-PATIENT DEPARTMENT (IPD) AND AB PM-JAY IN-PATIENT DEPARTMENT (IPD) CENSUS



324





# HO 2- MORTALITY RATE AND AVERAGE LENGTH OF STAY (ALS)

**Interpretation:** Mortality statistics provide a valuable measure for assessing community health status. The importance of mortality statistics derives both from the significance of death in an individual's life as well as their potential to improve the public's health when used to systematically assess and monitor the health status of a whole community. ALS is a very common performance measure which is used not only important for hospital performance but also for clinical quality and infection control.

### **Means of verification:**

- 1. Mortality Rate (from the data of last 6 months)
  - = Number of Patient died/ Total number of patient admitted \*100 Average
- 2. Length of Stay (from the data of for last 6 months)
-