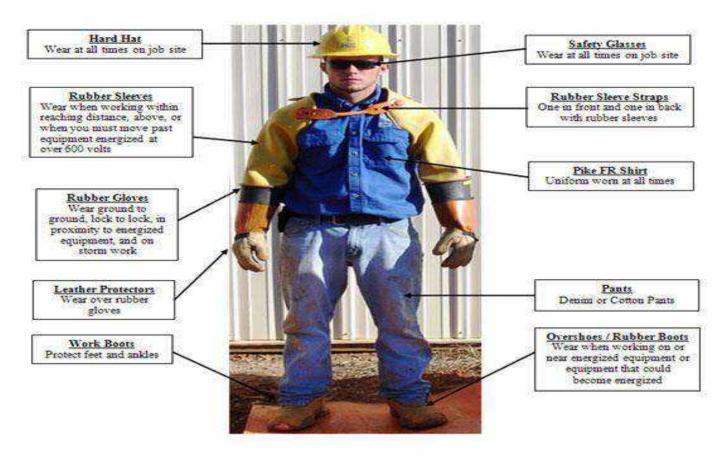

emergency lights, DG sets, solar energy, UPS, noiseless generators or any other suitable source. The staff involved in maintenance of electricity must have rubber mats, gloves and boots for safe working and prevention from any mis happening.

### Means of verification:

- 1. Check the availability of power back up, availability of UPS, emergency lights or noiseless generators
- 2. Rubber mats are available in the electrical room below the panels and rubber gloves, boots and safety gears are provided to the electrical staff





# CHECK THE AVAILABILITY OF POWER BACK UP, AVAILABILITY OF UPS, EMERGENCY LIGHTS OR NOISELESS GENERATORS











# RUBBER MATS ARE AVAILABLE IN THE ELECTRICAL ROOM BELOW THE PANELS AND RUBBER GLOVES, BOOTS AND SAFETY GEARS ARE PROVIDED TO THE ELECTRICAL STAFF









### SS 5 - MEDICAL GASES AND VACUUM SHALL BE MADE AVAILABLE ALL THE TIME AND STORED SAFELY. COMPRESSED AIR SHOULD BE MADE AVAILABLE AS PER THE SCOPE OF SERVICES.

**Interpretation** – Manifold room should be accessible and have adequate back up of oxygen cylinders. Availability of central oxygen and vacuum supply should especially be assessed in critical area like OT and ICU with standardized colour coding of cylinders and pipelines. A prompt replacement procedure and alarm system should be available to indicate any abnormal pressure change in the room. The instructions for operating different equipment's in manifold room should be displayed clearly.

### **Means of verification:**

- 1. The manifold room should be located on the ground floor and entry to the room is prohibited for t