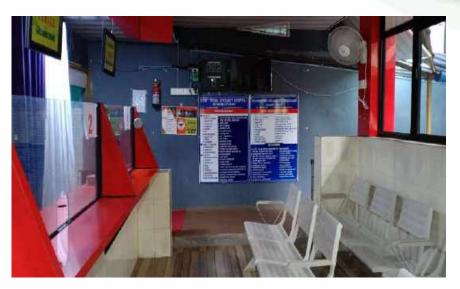

Note:- <u>After completion of Quality Audit Checklist please submit and take Screenshot and this</u> <u>Screenshot should be upload as an evidence of AB PM-JAY Specific Question number – 25.</u>

1. Are 'scope of services' registered under AB PM-JAY clearly defined and displayed at prominent place (e.g. Hospital entrance, Registration area, Waiting area, etc.)?