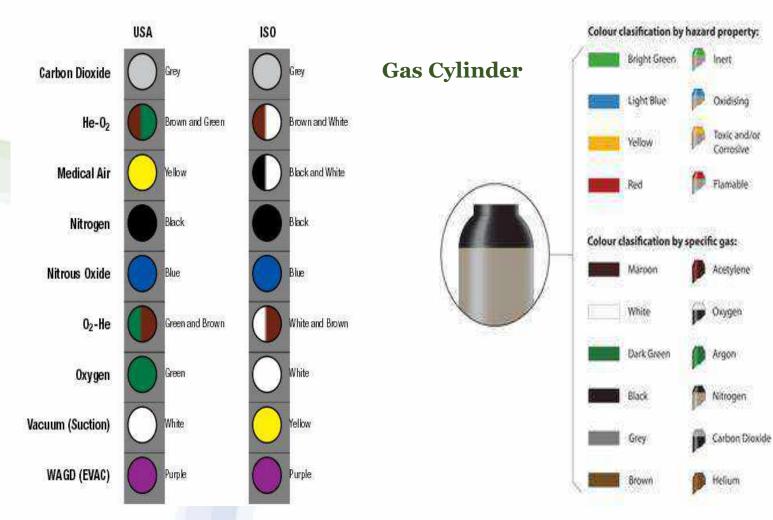

has to be as per the standards
- 4. The alarm system should be operational to indicate any abnormal pressure change
- 5. Adequate back-up of B-type cylinders in critical areas like ICU, OT and for patient transfer purpose
- 6. The procedure being followed for prompt replacement of empty cylinders with filled cylinders
- 7. Instruction for operating different equipment in the manifold room should be clearly displayed





# THE MANIFOLD ROOM SHOULD BE LOCATED ON THE GROUND FLOOR AND ENTRY TO THE ROOM IS PROHIBITED FOR THE UNAUTHORIZED PEOPLE











# THE MANIFOLD ROOM SHOULD HAVE AT LEAST 3 DAYS OF OXYGEN AND OTHER MEDICAL GASES STOCK, THAT IS CHAINED APPROPRIATELY









### COLOUR OF THE GAS PIPELINE (IF APPLICABLE) AND THE GAS CYLINDER HAS TO BE AS PER THE STANDARDS Gas pipeline



| Material Property                             | Letter Color on<br>Field Color                    | Example                |
|-----------------------------------------------|---------------------------------------------------|------------------------|
| Single Gases                                  |                                                   | 2                      |
| Oxygen USP <sup>†</sup>                       | White on Green                                    | ⇒ OX YGEN 50-55 PSI ⇒  |
| Carbon Dioxide <sup>†</sup>                   | White on Gray                                     | ⇒ CARBON DIOXIDE →     |
| Nitrous Oxide <sup>†</sup>                    | White on Blue                                     | ♦ NITROUS OXIDE ♦      |
| Cyclopropane <sup>‡</sup>