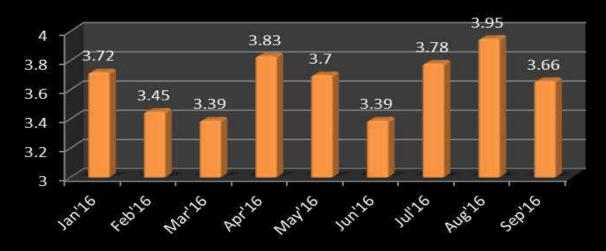

nitoring of patients & regular training of staff regarding transfusion reactions are being done.



**HO 5 - BED OCCUPANCY** 



**Interpretation:** A good hospital management includes an effective allocative planning for beds in a hospital. Bed-occupancy rates and length of stay are the measures that reflect the functional ability of a hospital.

## **Means of verification:**

1. Bed Occupancy = Inpatient days of care/ Total number of beds available \*100



### **BED OCCUPANCY**



|        | BOR    | ALOS |
|--------|--------|------|
| Jan'16 | 71.28% | 3.72 |
| Feb'16 | 72.44% | 3.45 |
| Mar'16 | 69.94% | 3.39 |
| Apr'16 | 77.07% | 3.83 |
| May'16 | 74.42% | 3.7  |
| Jun'16 | 71.06% | 3.39 |
| Jul'16 | 83.43% | 3.78 |
| Aug'16 | 91.10% | 3.95 |
| Sep'16 | 99.16% | 3.66 |

BOR



ALOS





# HO 6 - PERCENTAGE OF PATIENT SATISFACTION



**Interpretation:** Patient satisfaction is an important and commonly used indicator for measuring the quality in health care. A measure of care quality, patient satisfaction gives providers insights into various aspects of medicine, including the effectiveness of their care and their level of empathy.

### **Means of verification:**

1. Copy of the filled feedback form clearly showing the questions asked (at least 5 samples)

2. Patient Satisfaction = Number of patients responding extremely satisfied/ Total number of patients surveyed \*100





### COPY OF THE FILLED FEEDBACK FORM CLEARLY SHOWING THE QUESTIONS ASKED

#### [Your Clinic Name Here]

**Patient Satisfaction Survey** 

We would like to know how you feel about the services we p