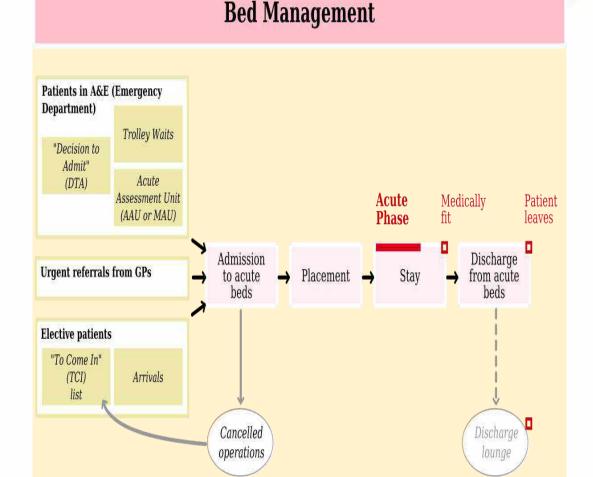

to the bed status, which may inform the decision to cancel non-urgent elective admissions
- 2.5 the communication necessary with other organisations e.g. the PCT and the Ambulance Services
- 2.6 the communication with the Manager on Call teams

#### 3. MANAGEMENT RESPONSIBILITY

- 3.1 All adult beds within the Trust will be managed corporately under the direction of the Executive Team. The overall specialty bed allocation will be reviewed annually.
- 3.2 The 'bed holding' management teams are responsible for ensuring the efficient use of beds. This includes creating the capacity required to meet all elective and non-elective admissions and ensuring that all patients are regularly reviewed for discharge. The CSM is responsible for overviewing the appropriate use of the adult beds on site.







### PATIENT SHOULD BE REFERRED WHILE ISSUING A REFERRAL SLIP AND SHOULD BE BI-DIRECTIONAL REFERRAL SYSTEM. THE RECORD OF THE SAME SHOULD BE MAINTAINED

Take feedback of Patient condition from the Hospital where you refer and documented.





### ADEQUATE EMERGENCY FACILITIES SHOULD BE AVAILABLE TO PROVIDE BASIC FIRST AID BEFORE TRANSFER/REFERRAL

# Provide basic first aid before transfer/referral.





### AB PM-JAY BENEFICES REFERRED TO AB PM-JAY EMPANELED HOSPITAL

### AB PM-JAY Benefices referred to nearest AB PM-JAY empaneled Hospital.





#### PC 7 - GENERAL CONSENT AND INFORMED CONSENT SHOULD BE TAKEN DURING THE ADMISSION AND BEFORE ANY PROCEDURES /SURGERY AND ANAESTHESIA/ SEDATION.

**Interpretation** – Patients and family rights include that hospital shall take informed cons