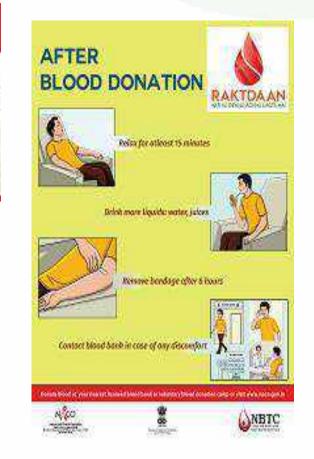

|





## **BLOOD BANK HAS A FACILITY OF BLOOD COLLECTION AND STORAGE ALONG WITH EMERGENCY STOCK OF BLOOD**











# IEC MATERIAL IS DISPLAYED IN BLOOD BANK AND NEARBY AREA TO PROVIDE INFORMATION AND PROMOTE BLOOD DONATION





171





CHECK FOR AVAILABILITY OF ADEQUATE FUNCTIONAL EQUIPMENT FOR BLOOD PRODUCTS - BLOOD BAGS REFRIGERATOR WITH THERMOGRAPH AND ALARM DEVICE, INSULATED CARRIER BOXES WITH ICE PACKS, BLOOD BAG WEIGHING MACHINE AND DEEP FREEZER

| Blood Bag<br>Tube Sealer | Blood Collection<br>Monitor | Bicod Roller Mixer            | Plasma Extractor    |
|--------------------------|-----------------------------|-------------------------------|---------------------|
| Freezer                  | Refrigerator                | Cryobath                      | Plasma Thawing Bath |
| Centrifuge               | Counter Balance             | Syringe & Needle<br>Destroyer | Clevofuge           |
| Blood Donor Chair        | Blood Denor Couch           | Blood Warmer                  | Platelet Incubator  |