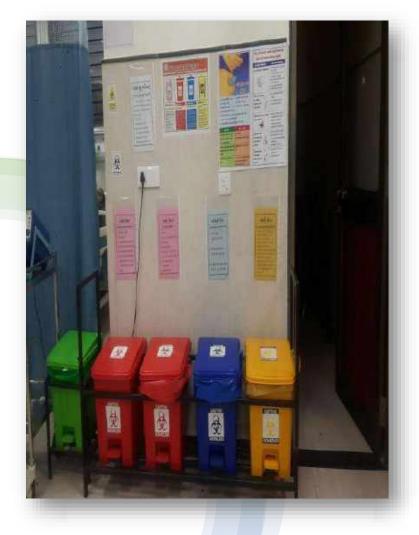

> <li>e) Personal protective measures (e.g.<br/>gloves, mask, apron, gum boots, heavy<br/>duty rubber gloves, etc.) are used by all<br/>categories of staff handling Bio-Medical<br/>Waste.</li> <li>f) Infection control committee visits<br/>common biomedical treatment facility.</li> </ul> | Direct observation,<br>Record review & Staff<br>interview | Non-compliance of all six<br>evidences. | 0    | BMW.<br>b) Available biomedical<br>waste bins and<br>displayed chart in<br>patient care area.<br>c) Biomedical waste<br>storage area |





16. The proper implementation and regular monitoring of Bio-Medical waste segregation and collection in all the patient care areas of the hospital and staff should be trained in handling the Bio-Medical waste and provided with all personal protective measure.











16. The proper implementation and regular monitoring of Bio-Medical waste segregation and collection in all the patient care areas of the hospital and staff should be trained in handling the Bio-Medical waste and provided with all personal protective measure.









## 17. A defined mechanism to be there for regular updating of the licences / registration certifications.

| Evidence<br>Required    | Method of<br>Assessment | Response sheet                                               | Mark | Available evidence<br>(Photo to be<br>uploaded)           |
|-------------------------|-------------------------|--------------------------------------------------------------|------|-----------------------------------------------------------|
| See the relevant        |