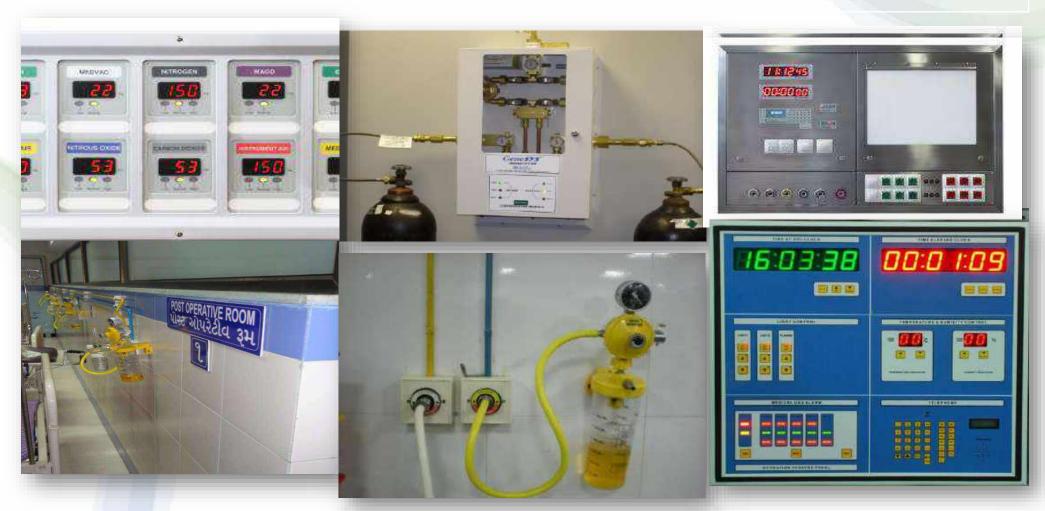

Black on Yellow                                   | ♦ MEDICAL AIR ♦        |
| Instrument Air†                               | White on Red                                      | ⇒INSTRUMENT AIR →      |
| Waste Anesthetic<br>Gas Disposal <sup>†</sup> | White on Purple                                   | ➡ WASTE ANESTHETIC ➡   |
| Laboratory Air <sup>†</sup>                   | Black on White/Yellow<br>Checkerboard             | → LABORATORY AIR →     |
| Laboratory<br>Vaccum <sup>†</sup>             | Black on Black/White<br>Checkerboard <sup>2</sup> | LABORATORY VACUUM      |
| Medical-Surgical<br>Vaccum <sup>†</sup>       | Black on White                                    | MEDICAL VACUUM         |





# THE ALARM SYSTEM SHOULD BE OPERATIONAL TO INDICATE ANY ABNORMAL PRESSURE CHANGE



232





# ADEQUATE BACK-UP OF B-TYPE CYLINDERS IN CRITICAL AREAS LIKE ICU, OT AND FOR PATIENT TRANSFER PURPOSE



Cylinder valve (some B10 cylinders)









### THE PROCEDURE BEING FOLLOWED FOR PROMPT REPLACEMENT OF EMPTY CYLINDERS WITH FILLED CYLINDERS

### **Cylinder Safety**

Below is a summary of the **DO's/DON'Ts** when working with gas cylinders

|                                                   |                                                          |                                                                      | <u> </u>                                                          |
|---------------------------------------------------|----------------------------------------------------------|----------------------------------------------------------------------|-----