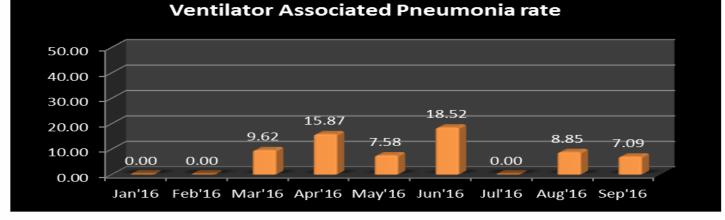

ck & AKI.
- 2. Proper sterile techniques were not followed and emergency insertion was done
- 3. Prolong catheterization
- **CAPA** antibiotic changed according to the sensitivity pattern and training of staff on preventive bundle





# VENTILATOR ASSOCIATED PNEUMONIA (VAP)/ HOSPITAL

### Bench mark

| 1 | Criteria        | Target      |
|---|-----------------|-------------|
| 2 | % of Compliance | Not > 19.5% |

| Jan'16 | 0.00  | 0/108 |
|--------|-------|-------|
| Feb'16 | 0.00  | 0/152 |
| Mar'16 | 9.62  | 1/104 |
| Apr'16 | 15.87 | 2/126 |
| May'16 | 7.58  | 1/132 |
| Jun'16 | 18.52 | 2/108 |
| Jul'16 | 0.00  | 0/128 |
| Aug'16 | 8.85  | 1/113 |
| Sep'16 | 7.09  | 1/141 |

#### No of Ventilator Associated pneumonias in a month X <u>1000</u>

### No of ventilator days in that month



RCA – Most possible causes of VAP were found as -

- 1. underlying debilitating disease / neurologic disease or trauma
- 2. Asepsis not followed during insertion.
- 3. Prolonged duration of ET/tracheal tube.

**CAPA** - Antibiotic was changed according to the sensitivity pattern





**Interpretation:** They are responsible for completing blood request forms, administering blood, monitoring transfusions and being vigilant for the signs and symptoms of adverse reactions. These guidelines are intended to enhance the implementation of standard clinical transfusion practices for improved patient safety.

# **Means of verification:**

1. Number of Transfusion Reactions in last 6 months





# **REPORTING OF TRANSFUSION REACTION**

| 1      | Criteria        |       | Target     |
|--------|--