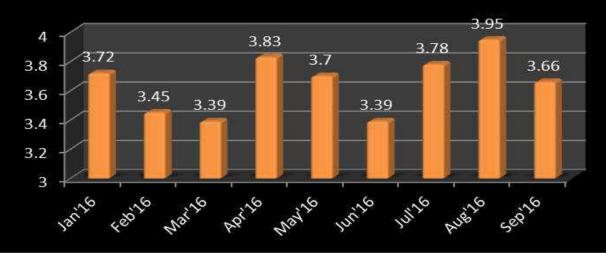

pneumonia, septicaemia etc. 2.Sick patients being referred from near by RMP's & small nursing home/clinics who have very less chance of survival. given the short duration of treatment protocol to be followed in view of their deteriorating condition.

#### CAPA –

1. Prevention of hospital acquired infection.

2.Regular mortality meet to review the delivery of care/ adequacy of treatment or deficiencies so that remedial measures can be taken.



### **AVERAGE LENGTH OF STAY (ALS)**



|        | BOR    | ALOS |
|--------|--------|------|
| Jan'16 | 71.28% | 3.72 |
| Feb'16 | 72.44% | 3.45 |
| Mar'16 | 69.94% | 3.39 |
| Apr'16 | 77.07% | 3.83 |
| May'16 | 74.42% | 3.7  |
| Jun'16 | 71.06% | 3.39 |
| Jul'16 | 83.43% | 3.78 |
| Aug'16 | 91.10% | 3.95 |
| Sep'16 | 99.16% | 3.66 |

BOR



ALOS





# **HO 3 - INFECTION RATES**



**Interpretation:** An infection rate is the probability or risk of infection in a population. It is used to measure the frequency of occurrence of new instances of infection within a population during a specific time period. It will help to identify if any recurrent infections persist and improve infection control in the hospital. **Means of verification:** 

- 1. Surgical Site Infection (from the data of for last 6 months)
  - = Number of surgical site infections/ Number of patients operated \*100
- 2. Urinary Tract Infection (from the data of for last 6 months)
  = Sum of Urinary Tract Infection Complaints/ Total Number of patients admitted \*100
  3. Blood Stream Infection (BSI) (from the data of for last 6 months)
  = Number of Catheter related BSI/