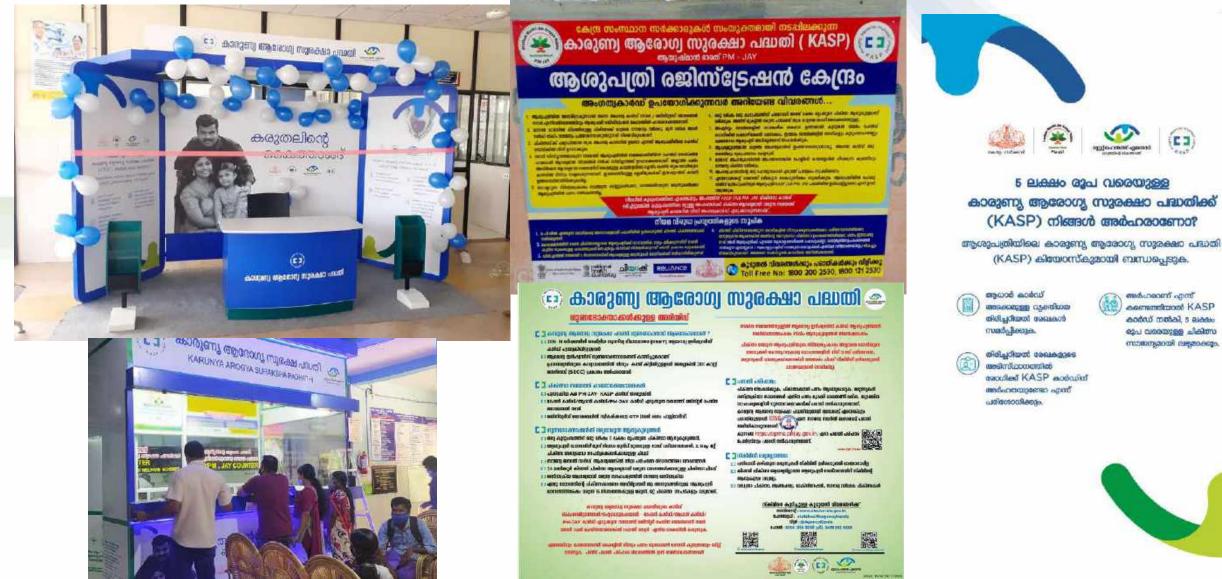

|              | Ling - Like III<br>1 0 - 4 - Granden<br>Ling June - Arden (Jul<br>Same - Franklike -                                                   | of parties the                                                                                                                                                   |





### **HOSPITAL HAS AB PM-JAY KIOSK MANNED 24\*7**







### PC 5 - HOSPITAL SHOULD HAVE ESTABLISHED PROCEDURE FOR ADMISSION OF PATIENTS

**Interpretation** – There should be documented procedures for registering and admitting the patient. All patients assessed in hospital shall be registered and all admissions must be authorized by a doctor. The policy should be defined with respect to documentation and intimation to police in case of Medico Legal Cases (MLC) as per statutory requirement.

#### **Means of verification:**

- 1. Admission is done by written order of a qualified doctor
- 2. There is an established criterion for admission through the emergency department
- 3. There is established procedure for admission of Medico-Legal Cases (MLC) as per prevalent laws and procedure to inform the police. Records for such patients are also mai