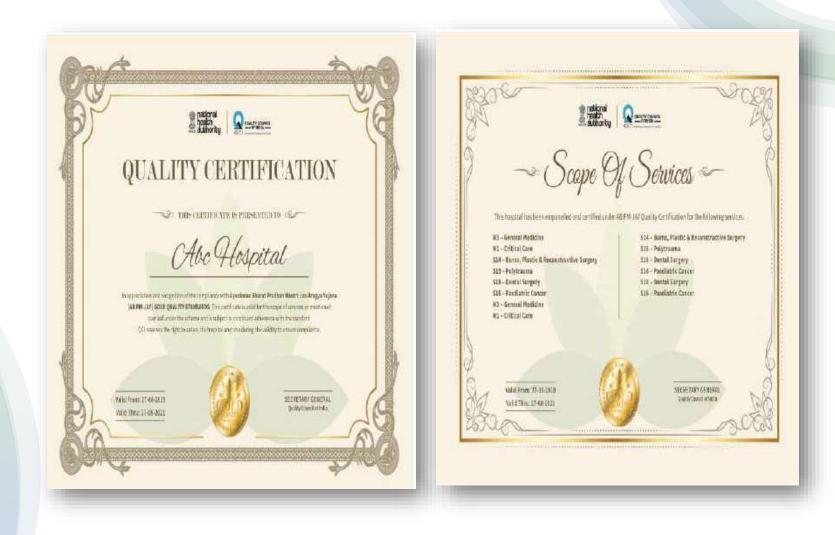

Note:- <u>After completion of Quality Audit Checklist please submit and take Screenshot and this</u> <u>Screenshot should be upload as an evidence of AB PM-JAY Specific Question number – 25.</u>

1. Are 'scope of services' registered under AB PM-JAY clearly defined and displayed at prominent place (e.g. Hospital entrance, Registration area, Waiting area, etc.)?