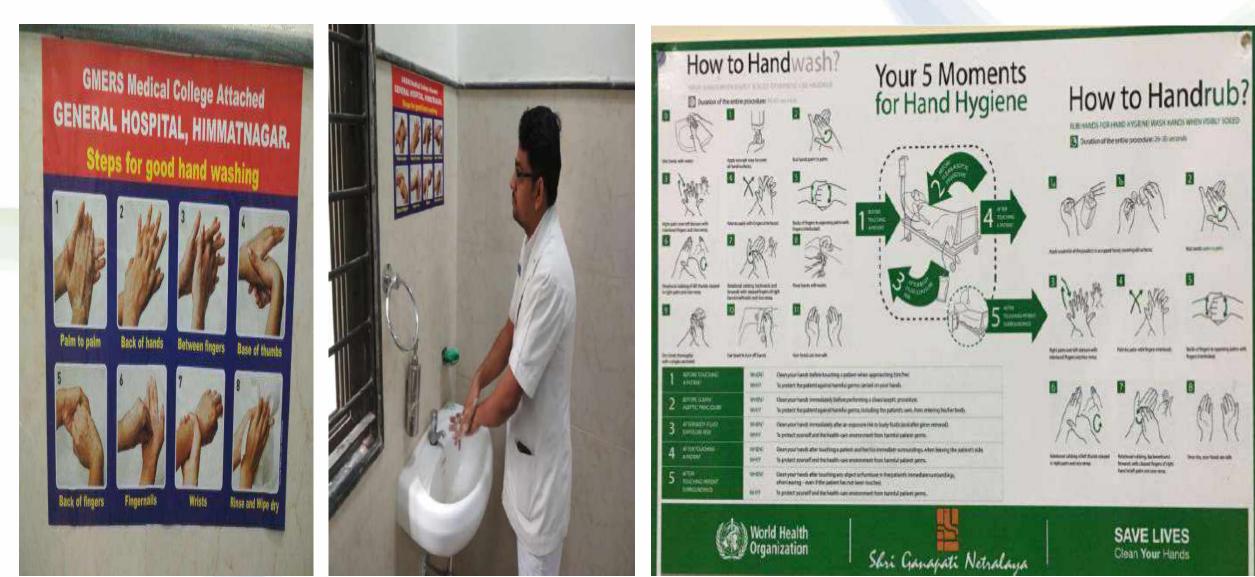

chan<br>Dr. Himani Jain                                                                  |                                             | On Cal<br>On Cal                                                           |
| PHYSIOTHERAPIST                                                                                 | d/                                          |                                                                            |
| Dr. M. M. Kumar<br>Dr. Bharat                                                                   | Mon to Sat<br>Mon to Sat                    | 09:00am-01:00pm<br>04:00pm-06:00pm                                         |





## NO SMOKING SIGNAGE TO BE PRESENT WITHIN THE HOSPITAL PREMISES





## DISPLAY OF HAND WASHING 44 INSTRUCTION AT THE POINT OF USE









## DISPLAY OF EMERGENCY NUMBERS INCLUDING AMBULANCE, BLOOD BANK, POLICE AND REFERRAL CENTERS

Emergency Phone No. Ambulance:-----Blood Bank:------Police:-----Referral Centers:-----





# PC 2 - ALL SIGNAGE'S THOSE ARE REQUIRED BY LAW SHOULD BE DISPLAYED AT ALL STRATEGIC LOCATION

**Interpretation** – All such signage which are compulsory by law for hospitals to display such as PC&PNDT Act, AERB and radian hazard, Bio hazard signage and Fire exit signage should be displayed in the hospitals at all strategic locations.

#### **Means of verification:**

- 1. Fire exit signage to be displayed at exit route plan along with the do's and don'ts in case of fire
- 2. PC&PNDT Act Signage board to be displayed at the waiting room and reception area
- 3. AERB and Radiation hazard signage
- 4. B