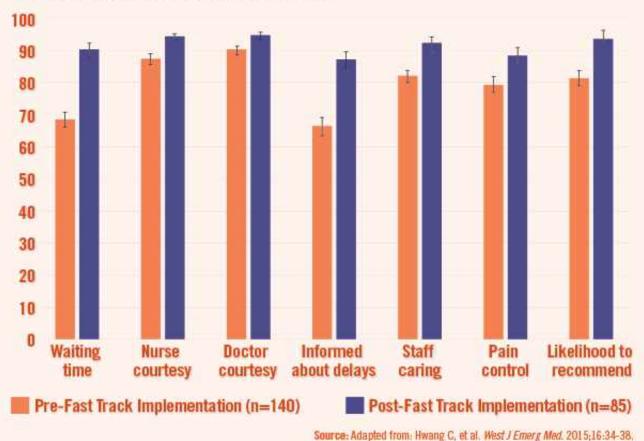

| 300  | 2  | 12              |     |
| -   | Cover and a disconstructures and what to do and what to<br>implicit after your procedure                       | 32   | 3  | 183             |     |
| ē.  | Over all browned all you rate the tears with between the doctor,<br>respectively, all of an electronic states. | 11   | 2  | 2               |     |
| 14  | One all hern selected more you with the procedure experience                                                   | 1.3. | 3  | 5               |     |



# **PATIENT SATISFACTION**





### Figure 1 Assessing Satisfaction Before & After Fast Track Implementation

The figure below compares patient satisfaction scores before and after implementation of an ED Fast Track program:



### SAMPLE EXECUTIVE HEALTHCARE DASHBOARD

- Drill down into a specific questions (e.g., amount of time the care provider spent with you and overall rating of care received)
- Filter the question by date, campus, service type, location or section
   Analyze performance of selected questions side by side, trended over time





**Interpretation:** Strong employee satisfaction is linked with significant improvements in patient care and satisfaction therefore it becomes crucial to study the percentage of employees who are satisfied and perform to their best of efforts in the hospital.

### **Means of verification:**

1. Copy of the filled feedback form clearly showing the questions asked (at least 5 samples)

2. Employee Satisfaction = Number of employees responding extremely satisfied/ Tot