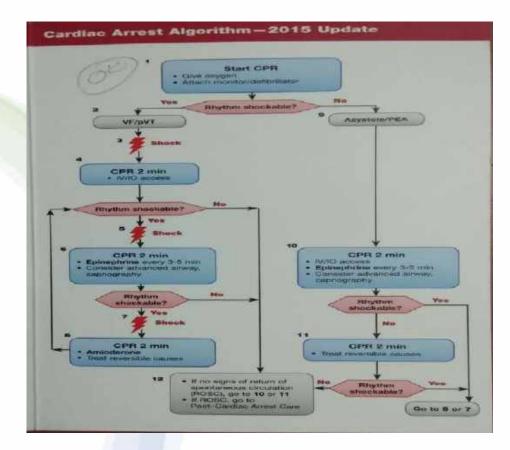

advanced cardiopulmonary resuscitation (adult, pediatric and neonatal) and is present in all shifts. All doctors and nurses working in ICU/ HDU should undergo appropriate training and display the CPR algorithm at all the critical areas.

#### Means of verification:

- 1. Training Records for Basic Life Support (BLS)
- 2. There should be a code blue protocol in the organization
- 3. Check the display of CPR algorithm in or near ICU, Clinical area and Emergency areas.
- 4. Check the records for CPR events & CPR Mock drill along with the corrective & Preventive measures taken





### TRAINING RECORDS FOR BASIC LIFE SUPPORT (BLS)









# THERE SHOULD BE A CODE BLUE PROTOCOL IN THE ORGANIZATION







### CHECK THE DISPLAY OF CPR ALGORITHM IN OR NEAR ICU, CLINICAL AREA AND EMERGENCY AREAS









# CHECK THE RECORDS FOR CPR EVENTS & CPR MOCK DRILL ALONG WITH THE CORRECTIVE & PREVENTIVE MEASURES TAKE

|                                                                               | DE BLUE EVA<br>NT (CLASC) SP ME INSTIT<br>AHMEI |                 |                      |
|-------------------------------------------------------------------------------|-------------------------------------------------|-----------------|----------------------|
| This form is to be kept in cra:                                               | e e en e en e en e en e en                      |                 | Manastmants)         |
| vame of Patient:                                                              |                                                 |                 | 5 (E) (E)<br>(Sec