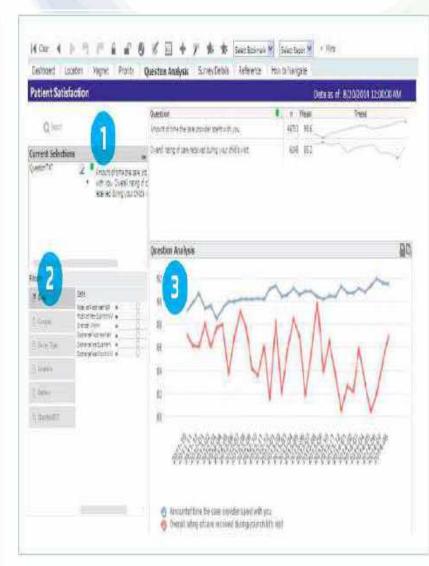

r,<br>respectively, all of an electronic states. | 11   | 2  | 2               |     |
| 14  | One all hern selected more you with the procedure experience                                                   | 1.3. | 3  | 5               |     |



# **PATIENT SATISFACTION**





### Figure 1 Assessing Satisfaction Before & After Fast Track Implementation

The figure below compares patient satisfaction scores before and after implementation of an ED Fast Track program:



### SAMPLE EXECUTIVE HEALTHCARE DASHBOARD

- Drill down into a specific questions (e.g., amount of time the care provider spent with you and overall rating of care received)
- Filter the question by date, campus, service type, location or section
   Analyze performance of selected questions side by side, trended over time





**Interpretation:** Strong employee satisfaction is linked with significant improvements in patient care and satisfaction therefore it becomes crucial to study the percentage of employees who are satisfied and perform to their best of efforts in the hospital.

### **Means of verification:**

1. Copy of the filled feedback form clearly showing the questions asked (at least 5 samples)

2. Employee Satisfaction = Number of employees responding extremely satisfied/ Total number of employees surveyed \*100





# **COPY OF THE FILLED FEEDBACK FORM CLEARLY SHOWING THE QUESTIONS ASKED**

Satisfaction Survey Template

#### **Employee Satisfaction Survey**

This is a survey for the employees of [Write Name of Company Here]. This survey is intended to give the management of the company guidance