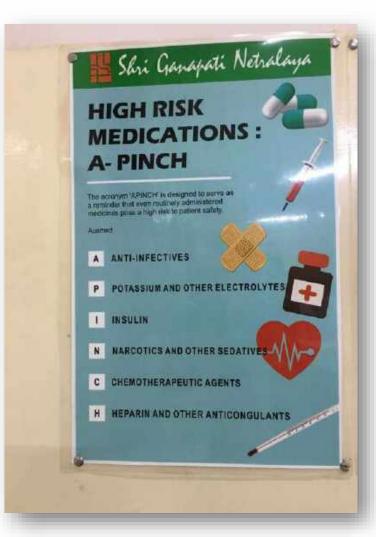

.5                                    | -4.7           | 17      | 900.1         | 29.0                                   | 12            | 1             | 10.8       |
| 8.17 pig 5 gimmen                   | 3.4                                    |                |         | 61.8          | 134                                    | 12 /          |               |            |
|                                     |                                        |                | 10.8    | 23.0          | 10 12.7                                |               | 21.8          |            |
| Lin yorkamin<br>Linguritarini       | 2.5                                    | 1.1            | 12.0    | 58.4          |                                        | 15-           |               |            |









## CS 9 - THE FACILITY HAS DEFINED AND ESTABLISHED ANTIBIOTIC POLICY

**Interpretation** – The Hospital must have an established antibiotic policy ensuring rational use of antibiotic/drug.

### **Means of verification:**

1. Facility should ensure the rational usage of antibiotics/ drugs and policy for the same is in place and implemented.





## **FACILITY SHOULD ENSURE THE RATIONAL USAGE OF ANTIBIOTICS/ DRUGS AND POLICY FOR THE SAME IS IN PLACE** AND IMPLEMENTED



Antimicrobial resistance happens when bacteria and other microorganisms change after being exposed to antimicrobial drugs. Antibiotics are among the most common antimicrobial drugs used in humans and animals. The overuse and misuse of antibiotics is speeding up the development of resistance and putting us all at risk.