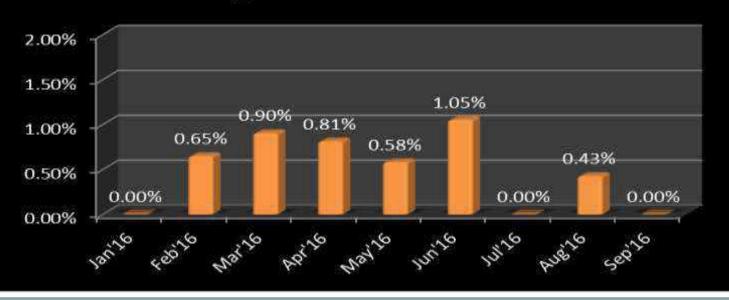

Reactions in last 6 months





# **REPORTING OF TRANSFUSION REACTION**

| 1      | Criteria        |       | Target     |
|--------|-----------------|-------|------------|
| 2      | % of Compliance |       | Not > 2.0% |
| Jan'16 |                 | 0.00% | 0/208      |
| Feb'16 |                 | 0.65% | 1/154      |
| Mar'16 | ~               | 0.90% | 2/221      |
| Apr'16 |                 | 0.81% | 1/123      |
| May'16 |                 | 0.58% | 1/172      |
| Jun'16 |                 | 1.05% | 2/190      |
| Jul'16 |                 | 0.00% | 0/222      |
| Aug'16 |                 | 0.43% | 1/234      |
| Sep'16 |                 | 0.00% | 0/234      |

**Bench mark** 

### No of transfusion reactions X 100 Total no of transfusions

### **Percentage of transfusion reactions**



**RCA** – In most of the cases, minor reactions were observed as Itching, redness & in a few of cases severing has also been observed which might have occurred cause of inadequate temperature of blood unit and irregularity to antigen & antibodies of human body. **CAPA** - Continuous supervision & adequate monitoring of patients & regular training of staff regarding transfusion reactions are being done.



**HO 5 - BED OCCUPANCY** 



**Interpretation:** A good hospital management includes an effective allocative planning for beds in a hospital. Bed-occupancy rates and length of stay are the measures that reflect the functional ability of a hospital.

## **Means of verification:**

1. Bed Occupancy = Inpatient days of care/ Total number of beds available \*100



### **BED OCCUPANCY**