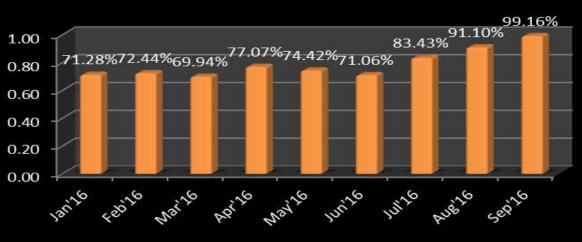

ection, pneumonia, septicaemia etc. 2.Sick patients being referred from near by RMP's & small nursing home/clinics who have very less chance of survival. given the short duration of treatment protocol to be followed in view of their deteriorating condition.

#### CAPA –

1. Prevention of hospital acquired infection.

2.Regular mortality meet to review the delivery of care/ adequacy of treatment or deficiencies so that remedial measures can be taken.



### **AVERAGE LENGTH OF STAY (ALS)**



|        | BOR    | ALOS |
|--------|--------|------|
| Jan'16 | 71.28% | 3.72 |
| Feb'16 | 72.44% | 3.45 |
| Mar'16 | 69.94% | 3.39 |
| Apr'16 | 77.07% | 3.83 |
| May'16 | 74.42% | 3.7  |
| Jun'16 | 71.06% | 3.39 |
| Jul'16 | 83.43% | 3.78 |
| Aug'16 | 91.10% | 3.95 |
| Sep'16 | 99.16% | 3.66 |

BOR



ALOS





# **HO 3 - INFECTION RATES**



**Interpretation:** An infection rate is the probability or risk of infection in a population. It is used to measure the frequency of occurrence of new instances of infection within a population during a specific time period. It will help to identify if any recurrent infections persist and improve infection control in the hospital. **Means of verification:** 

- 1. Surgical Site Infection (from the data of for last 6 months)
  - = Number of surgical site infections/ Number of patients operated \*100
- 2. Urinary Tract Infection (from the data of for last 6 months)
  = Sum of Urinary Tract Infection Complaints/ Total Number of patients admitted \*100
  3. Blood Stream Infection (BSI) (from the data of for last 6 months)
  = Number of Catheter rela