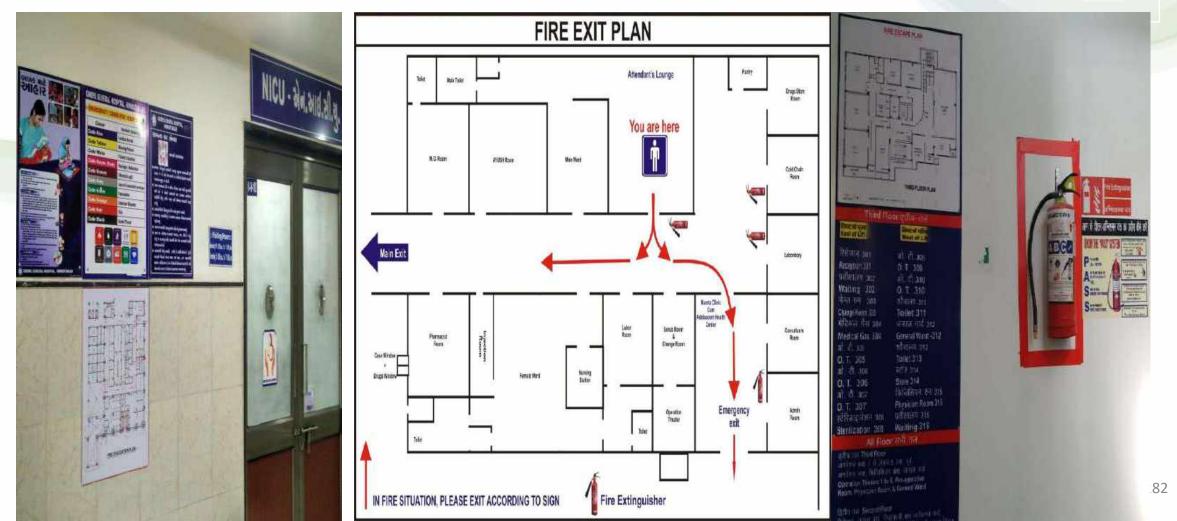

Bank:------Police:-----Referral Centers:-----





# PC 2 - ALL SIGNAGE'S THOSE ARE REQUIRED BY LAW SHOULD BE DISPLAYED AT ALL STRATEGIC LOCATION

**Interpretation** – All such signage which are compulsory by law for hospitals to display such as PC&PNDT Act, AERB and radian hazard, Bio hazard signage and Fire exit signage should be displayed in the hospitals at all strategic locations.

#### **Means of verification:**

- 1. Fire exit signage to be displayed at exit route plan along with the do's and don'ts in case of fire
- 2. PC&PNDT Act Signage board to be displayed at the waiting room and reception area
- 3. AERB and Radiation hazard signage
- 4. Bio-hazard signage to be present





## FIRE EXIT SIGNAGE TO BE DISPLAYED AT EXIT ROUTE PLAN ALONG WITH THE DO'S AND DON'TS IN CASE OF FIRE







#### FIRE EXIT SIGNAGE TO BE DISPLAYED AT EXIT ROUTE PLAN ALONG WITH THE DO'S AND DON'TS IN CASE OF FIRE







#### PC&PNDT ACT SIGNAGE BOARD TO BE DISPLAYED AT THE WAITING ROOM AND RECEPTION AREA



बेटियां आएंगी - खुशियां लाएंगी











#### **AERB AND RADIATION HAZARD SIGNAGE**

| Radiation                                                     | Authorised                          |
|---------------------------------------------------------------|-------------------------------------|
| controlled                                                    | persons                             |
| area                                                          | only                                |
| X-rays and<br>electrons<br>Risk from<br>external<br>radiation | No entry<br>when red<br>l