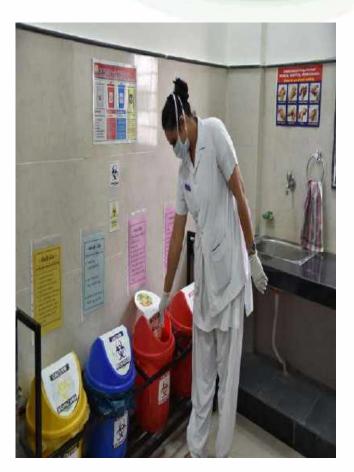

ty of color-coded bins at the point of waste generation along with the display of work instructions for segregation and handling of Biomedical waste
- 2. The waste should be handed over to an authorized agency and not discharged in any drain. If outsourced, check the contract document of outsourced services. Register with the weight of waste collected from different colored bags should be maintained
- 3. Facility has secured designated place for segregation and storage of Bio-Medical waste before disposal at the waste collection site
- 4. Transportation of bio-medical waste should be done in a closed container/trolley





#### AVAILABILITY OF COLOR-CODED BINS AT THE POINT OF WASTE GENERATION ALONG WITH THE DISPLAY OF WORK INSTRUCTIONS FOR SEGREGATION AND HANDLING OF BIOMEDICAL WASTE











#### THE WASTE SHOULD BE HANDED OVER TO AN AUTHORIZED AGENCY AND NOT DISCHARGED IN ANY DRAIN. IF OUTSOURCED, CHECK THE CONTRACT DOCUMENT OF OUTSOURCED SERVICES. REGISTER WITH THE WEIGHT OF WASTE COLLECTED FROM DIFFERENT COLORED BAGS SHOULD BE





|