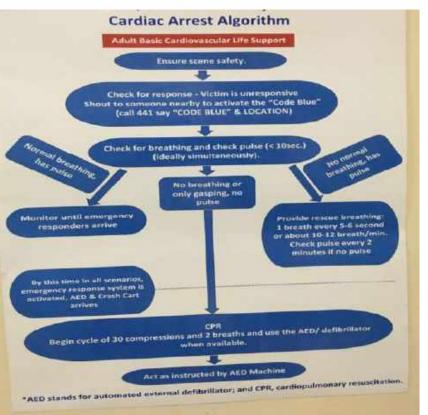

vanced cardiopulmonary resuscitation (adult, pediatric and neonatal) and is present in all shifts. All doctors and nurses working in ICU/ HDU should undergo appropriate training and display the CPR algorithm at all the critical areas.

#### Means of verification:

- 1. Training Records for Basic Life Support (BLS)
- 2. There should be a code blue protocol in the organization
- 3. Check the display of CPR algorithm in or near ICU, Clinical area and Emergency areas.
- 4. Check the records for CPR events & CPR Mock drill along with the corrective & Preventive measures taken





### TRAINING RECORDS FOR BASIC LIFE SUPPORT (BLS)









# THERE SHOULD BE A CODE BLUE PROTOCOL IN THE ORGANIZATION







### CHECK THE DISPLAY OF CPR ALGORITHM IN OR NEAR ICU, CLINICAL AREA AND EMERGENCY AREAS









# CHECK THE RECORDS FOR CPR EVENTS & CPR MOCK DRILL ALONG WITH THE CORRECTIVE & PREVENTIVE MEASURES TAKE

|                                                                               | DE BLUE EVA<br>NT (CLASC) SP ME INSTIT<br>AHMEI |                 |                      |
|-------------------------------------------------------------------------------|-------------------------------------------------|-----------------|----------------------|
| This form is to be kept in cra:                                               | e e en e en e en e en e en                      |                 | Manastmants)         |
| vame of Patient:                                                              |                                                 |                 | 5 (E) (E)<br>(Secon