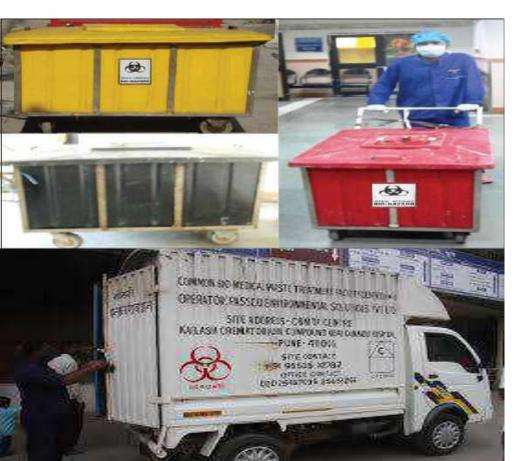

ourced, check the contract document of outsourced services. Register with the weight of waste collected from different colored bags should be maintained
- 3. Facility has secured designated place for segregation and storage of Bio-Medical waste before disposal at the waste collection site
- 4. Transportation of bio-medical waste should be done in a closed container/trolley





#### AVAILABILITY OF COLOR-CODED BINS AT THE POINT OF WASTE GENERATION ALONG WITH THE DISPLAY OF WORK INSTRUCTIONS FOR SEGREGATION AND HANDLING OF BIOMEDICAL WASTE











#### THE WASTE SHOULD BE HANDED OVER TO AN AUTHORIZED AGENCY AND NOT DISCHARGED IN ANY DRAIN. IF OUTSOURCED, CHECK THE CONTRACT DOCUMENT OF OUTSOURCED SERVICES. REGISTER WITH THE WEIGHT OF WASTE COLLECTED FROM DIFFERENT COLORED BAGS SHOULD BE





|