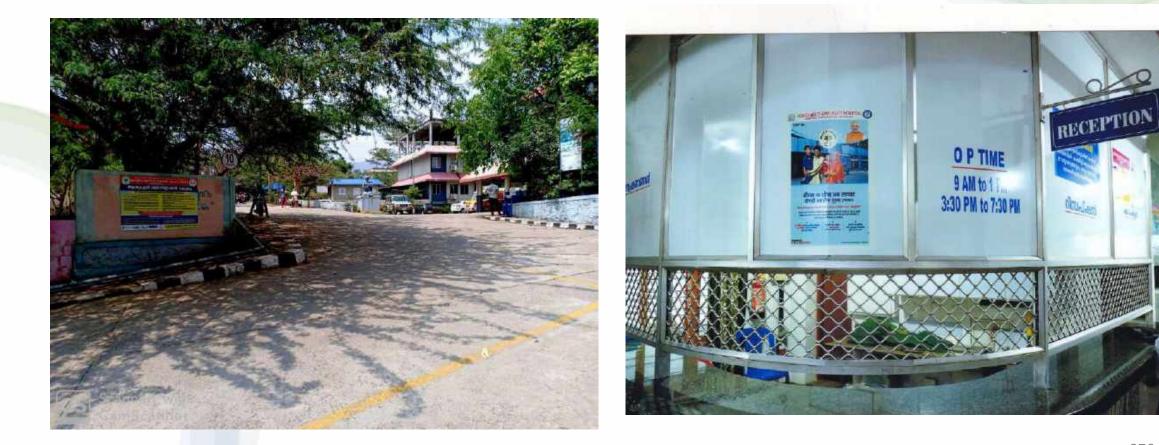

Note:- <u>After completion of Quality Audit Checklist please submit and take Screenshot and this</u> <u>Screenshot should be upload as an evidence of AB PM-JAY Specific Question number – 25.</u>

1. Are 'scope of services' registered under AB PM-JAY clearly defined and displayed at prominent place (e.g. Hospital entrance, Registration area, Waiting area, etc.)?