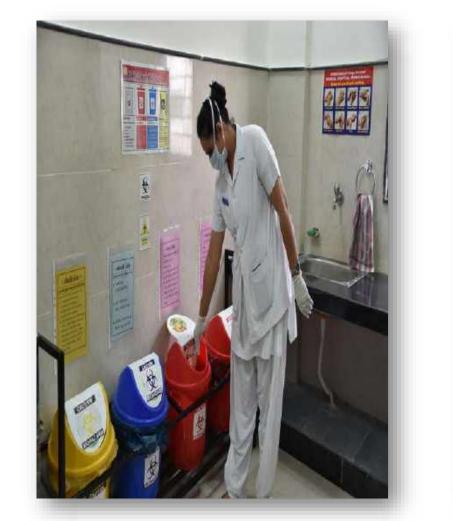

<li>e) Personal protective measures (e.g.<br/>gloves, mask, apron, gum boots, heavy<br/>duty rubber gloves, etc.) are used by all<br/>categories of staff handling Bio-Medical<br/>Waste.</li> <li>f) Infection control committee visits<br/>common biomedical treatment facility.</li> </ul> | Direct observation,<br>Record review & Staff<br>interview | Non-compliance of all six<br>evidences. | 0    | BMW.<br>b) Available biomedical<br>waste bins and<br>displayed chart in<br>patient care area.<br>c) Biomedical waste<br>storage area |





16. The proper implementation and regular monitoring of Bio-Medical waste segregation and collection in all the patient care areas of the hospital and staff should be trained in handling the Bio-Medical waste and provided with all personal protective measure.











16. The proper implementation and regular monitoring of Bio-Medical waste segregation and collection in all the patient care areas of the hospital and staff should be trained in handling the Bio-Medical waste and provided with all personal protective measure.









## 17. A defined mechanism to be there for regular updating of the licences / registration certifications.

| Evidence<br>Required    | Method of<br>Assessment | Response sheet                                               | Mark | Available evidence<br>(Photo to be<br>uploaded)           |
|-------------------------|-------------------------|--------------------------------------------------------------|------|-----------------------------------------------------------|
| See the relevant        |