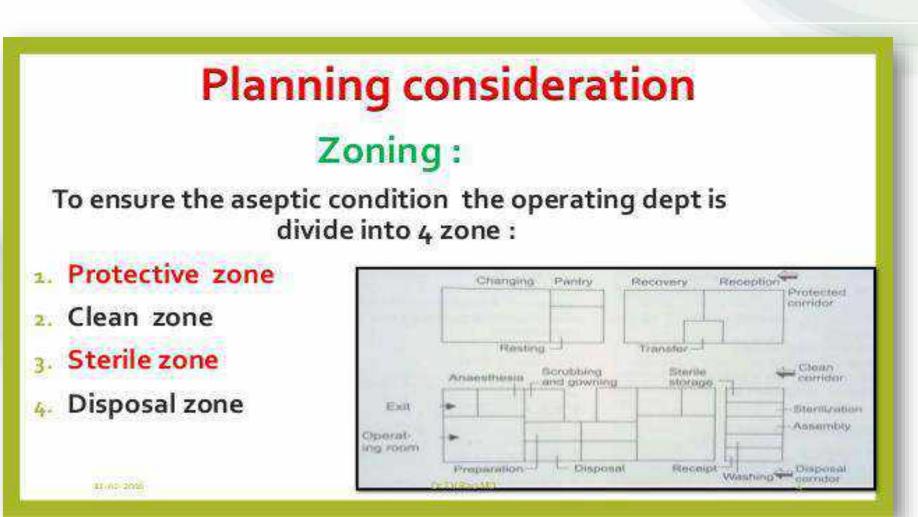

## **INTRODUCTION**

## **PM-JAY established a 3 level Hospital Quality certification**