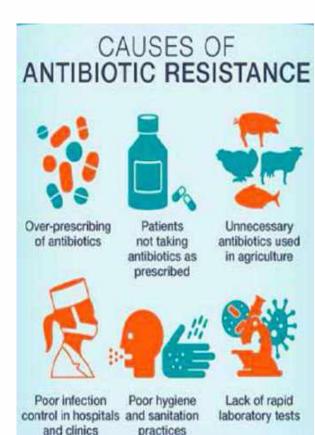

drugs and policy for the same is in place and implemented.





## **FACILITY SHOULD ENSURE THE RATIONAL USAGE OF ANTIBIOTICS/ DRUGS AND POLICY FOR THE SAME IS IN PLACE** AND IMPLEMENTED



Antimicrobial resistance happens when bacteria and other microorganisms change after being exposed to antimicrobial drugs. Antibiotics are among the most common antimicrobial drugs used in humans and animals. The overuse and misuse of antibiotics is speeding up the development of resistance and putting us all at risk.

Antibiotic resistance can affect anyone, of any age, in any country. It is a threat to human health, food security and sustainable development.

#### WHAT YOU CAN DO



www.antibioticawarenessweek.org

> Keeping vaccinations up to date



World Health Organization Western Pacific Region









### CS 10 - PRE-OPERATIVE, INTRA-OPERATIVE AND POST-OPERATIVE ASSESSMENT SHOULD BE DONE AND DOCUMENTED BY APPROPRIATELY QUALIFIED STAFF IN STANDARDIZED FORMAT

**Interpretation –** All the patients undergoing surgery should be assessed pre-operative, intraoperative and post-operative by the trained staff, which should be documented in a standardized format. Also, a documented procedure should be available for preventing adverse like wrong site, wrong patient and wrong surgery.

### **Means of verification:**

- 1. There is a procedure for pre-operative and intra-operative assessment Physical examination, result of lab investigation, diagnosis and proposed surgery (3 samples)
- 2. Patient reports with post-operative notes that should contain vital signs, pain control, urine and gast