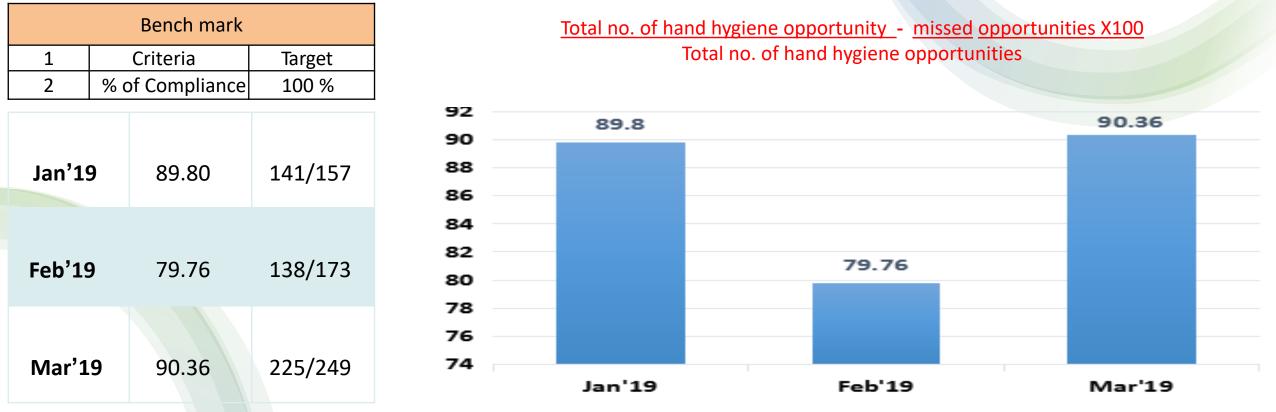

|             |          |                       |                       |            |            |

Maint man approvance of Setaum 45 1 400

se traching the subsett, ATP. After traching present, SAT Debies singing providers, nine - After traching parent

INC. I HARD DIR. I'V HARD WAR, ST - 32

I deverop the heavy under the supervision of the Demonstrate in the statistic search

stied to receat the program which again fishing the fand hyginia goads to

T will allow convert technique again and again the perfect

COMPTONIA

90,48%





14. All the healthcare providers should have easy accessibility to the hand washing facility in all patient care areas. Hand hygiene steps to be displayed at each hand washing facilities.



- RCA Deviation from 100 % Compliance was observed due to –
- 1.Heavy workload
- 2. Emergency situation
- 3. Hand hygiene done but steps not followed properly.
- CAPA –
- 1. Regular training & education.





| Evidence Required                                                                                                                                                    | Method of Assessment                                      | Response sheet                                                  | Mark | Available evidence<br>(Photo to be<br>uploaded)                                                                         |
|--------------------------------------------------------------------------------------------------------------------------------------------------------------------