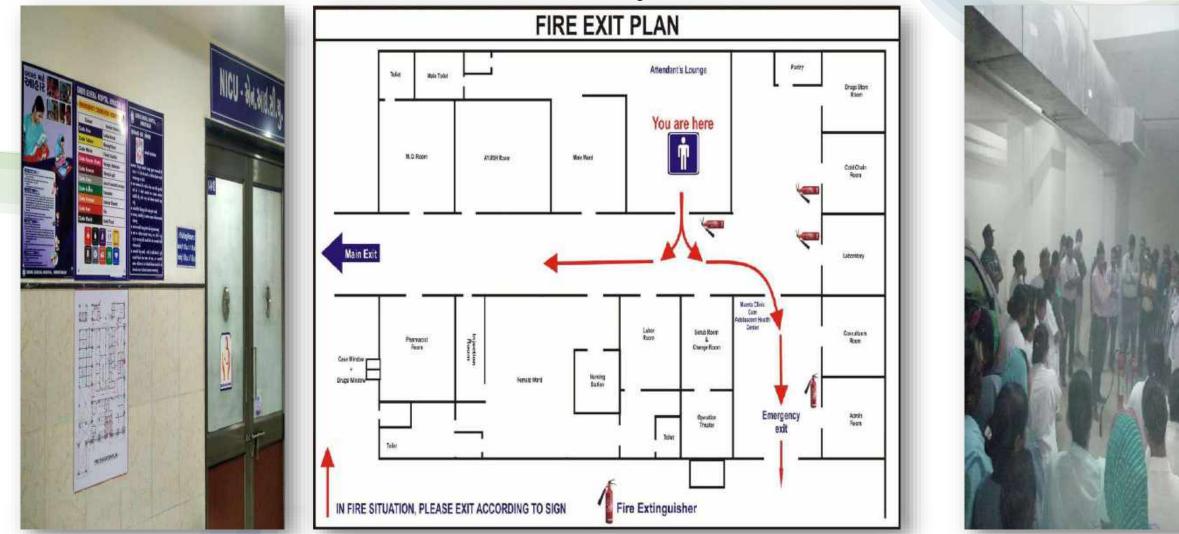

nce of all four evidences.                    | 10   | a) All the signages are                                                         |
| emergencies.<br>b) Sinages displayed of do's<br>and don't's in case of fire<br>c) Display of fire exit plan in all | Direct observation,<br>Record review & Staff<br>interview. | if any of the four evidence is found to be non-compliant. | 5    | displayed with fire exit<br>plan.<br>b) Document of mock<br>drills conducted at |
| patient care areas.<br>c) Record of Mockdrill's<br>conducted and CAPA done                                         |                                                            | Non-compliance of all four evidences.                     | 0    | regular intervals                                                               |



















FIRE MOCK DRILL /INCIDENT CHECKLIST **GOVERNMENT (CL&SC) SPINE INSTITUTE** AND PHYSIOTHERAPY COLLEGE, AHMEDABAD Fire Drill and/or Incident Report Date: Time: Location: 1<sup>st</sup> Response to fire Section 1 Describe fire drill scenario, fire incident or fire alarm occurrence: Drill or Actual incident Yes No Yes No Was the fire alarm activated Was the control room informed At what time Was the code red activated At what time Was the code announcement audible in all areas At what time Rapid response team arrived Higher authorities informed Was the fire department called? Were people in immediate danger evacuated? Zone of origin evacuated? See for stop, drop, cover and rolls technique Was immediate first aid provided if needed Were doors closed and latched to confine the fire