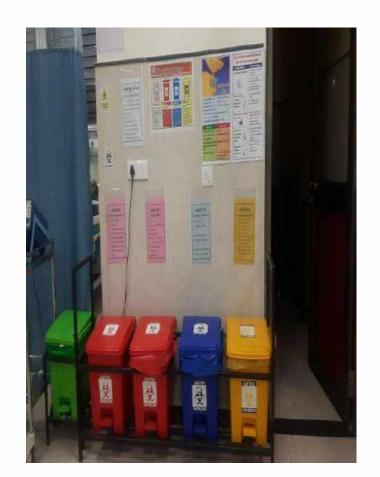

lity of color-coded bins at the point of waste generation along with the display of work instructions for segregation and handling of Biomedical waste
- 2. The waste should be handed over to an authorized agency and not discharged in any drain. If outsourced, check the contract document of outsourced services. Register with the weight of waste collected from different colored bags should be maintained
- 3. Facility has secured designated place for segregation and storage of Bio-Medical waste before disposal at the waste collection site
- 4. Transportation of bio-medical waste should be done in a closed container/trolley





#### AVAILABILITY OF COLOR-CODED BINS AT THE POINT OF WASTE GENERATION ALONG WITH THE DISPLAY OF WORK INSTRUCTIONS FOR SEGREGATION AND HANDLING OF BIOMEDICAL WASTE











#### THE WASTE SHOULD BE HANDED OVER TO AN AUTHORIZED AGENCY AND NOT DISCHARGED IN ANY DRAIN. IF OUTSOURCED, CHECK THE CONTRACT DOCUMENT OF OUTSOURCED SERVICES. REGISTER WITH THE WEIGHT OF WASTE COLLECTED FROM DIFFERENT COLORED BAGS SHOULD BE





|