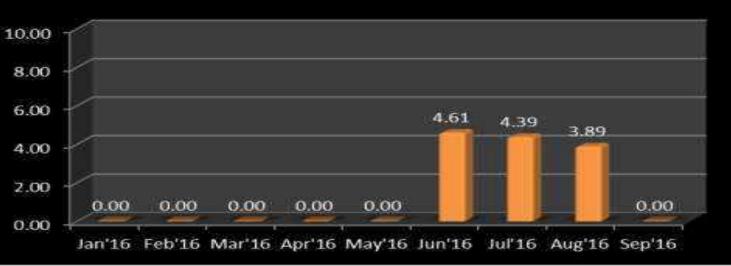

I was observed during Jan'16 to Sep'16. CAPA:-



**URINARY TRACT INFECTION** 



# Bench mark

| 1            | Criteria     | Target     |
|--------------|--------------|------------|
| 2 % c        | f Compliance | Not > 6.5% |
| Jan'16 0.00% |              | 0/269      |
| Feb'16       | 0.00%        | 0/320      |
| Mar'16       | 0.00%        | 0/229      |
| Apr'16       | 0.00%        | 0/272      |
| May'16       | 0.00%        | 0/281      |
| Jun'16       | 4.61%        | 1/217      |
| Jul'16       | 4.39%        | 1/228      |
| Aug'16       | 3.89%        | 1/257      |
| Sep'16       | 0.00%        | 0/239      |

### No of urinary catheter associated UTIs in a month X 1000 No of urinary catheter days in that month

#### **Catheter Associated Urinary Tract Infection Rate**



RCA – Reasons for incidences of CAUTI might have been–

- 1. Proper catheter care might not given in each shift
- 2.Prolonged catheterization

**CAPA** - changing of Antibiotics & foleys catheter done as corrective actions and training of staff regarding Catheter care is being imparted regularly.



# **BLOOD STREAM INFECTION**



| Bench mark |
|------------|
|------------|

| 1                  | Criteria      | Target     |  |
|--------------------|---------------|------------|--|
| 2 %                | of Compliance | Not > 6.1% |  |
| Jan'16 0.00% 0/159 |               |            |  |
| Feb'16             | 0.00%         | 0/107      |  |
| Mar'16             | 0.00%         | 0/94       |  |
| Apr'16             | 0.00%         | 0/94       |  |
| May'16             | 0.00%