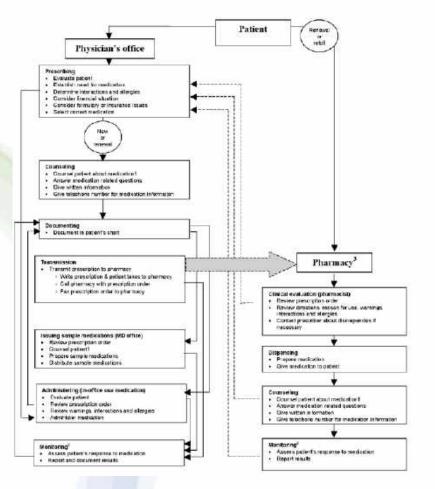

00                                                 | / per               | 1.1.100           |





## CS 8 - POLICIES AND PROCEDURES FOR IDENTIFICATION, SAFE DISPENSING AND ADMINISTRATION OF ALL HIGH-RISK MEDICINES SHOULD BE DOCUMENTED AND IMPLEMENTED

**Interpretation** – Clear policies to be laid down for dispensing of high-risk medicines and the list of such medicines should be available at the drug store. The narcotics drugs should be stored in secure manner.

### **Means of verification:**

- 1. Documented procedure incorporating storage, prescription and dispensing of medications
- 2. Narcotic medicines are kept in double lock
- 3. Pharmacy has a list of high-risk drugs available with it





## DOCUMENTED PROCEDURE INCORPORATING STORAGE, PRESCRIPTION AND DISPENSING OF MEDICATIONS



Framework for the safe and secure handling of medicines

FIGURE 3:







## NARCOTIC MEDICINES ARE KEPT IN DOUBLE LOCK











## PHARMACY HAS A LIST OF HIGH-RISK DRUGS AVAILABLE WITH IT

| WHOOL THERE                         |                                        |                |         | _             |                                        | 0-22-2        |               |            |
|-------------------------------------|----------------------------------------|----------------|---------|---------------|----------------------------------------|---------------|---------------|------------|
| theet                               | 1-1-1-1-1-1-1-1-1-1-1-1-1-1-1-1-1-1-1- | PER PAR        | No Co   | 5 In. 10      | LUTION                                 | 7.5700        | n Chr