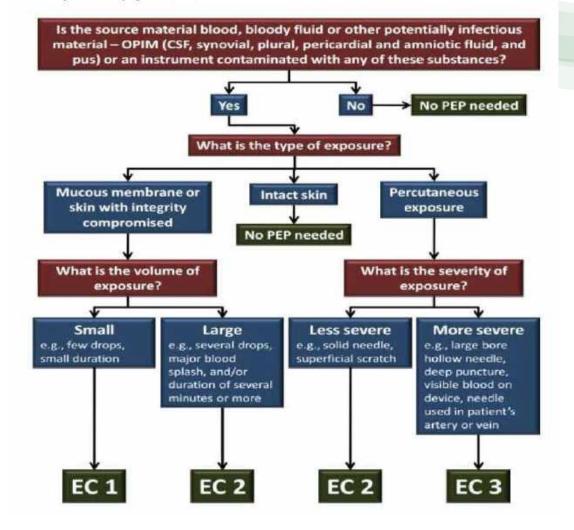

ersonal protective equipment while conducting any</li> </ul> | Direct observation,<br>Record review & Staff<br>interview | if any of the four<br>evidence is found to be<br>non-compliant. | 5    | <ul> <li>b) PPE Equipments</li> <li>used by staff while</li> <li>conducting any</li> <li>procedure/activity.</li> </ul> |
| equipment while conducting any<br>procedure/activity.<br>d) Display of Post exposure<br>prophylaxis chart in all patient care<br>areas                               |                                                           | Non-compliance of all four evidences.                           | 0    | <ul> <li>c) Post exposure</li> <li>prophylaxis chart in</li> <li>patient care area.</li> </ul>                          |







Post Exposure Prophylaxis (PEP) - NACO Guidelines













| ŀ        | S.N.                     | mame or staff                                                                                                                                                                                                                                                                                                                                                                                                                                                                                                                                                                                                                                                                                       | Dene           |      | Vaccinat